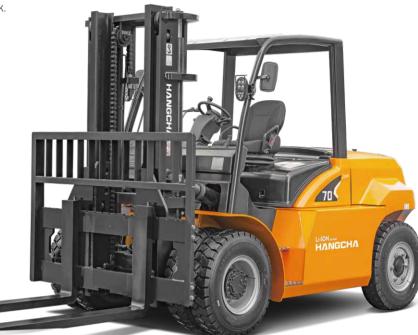

# XH SERIES HEAVY-DUTY HIGH-VOLTAGE LITHIUM BATTERY FORKLIFT

Independently developed by Hangcha on the basis of decades of a deep understanding of electric forklifts and internal combustion forklifts, the dedicated XH series heavy-duty high-voltage lithium battery forklifts are a new series of products with a new energy vehicle voltage platform, a water-cooling lithium battery, as well as a pioneered special structure that represents a breakthrough over the traditional design concept. Breaking through the perception of drive electric forklift, the series of products supersede the internal combustion forklifts and redefine the new generation of electric forklifts in terms of efficiency, power, reliability, etc.

#### Stylish appearance

/ With the inherited classic exterior design of the dedicated XC lithium battery forklift and a smooth and sturdy profile, the whole vehicle is compact, elegant, stylish and sturdy.