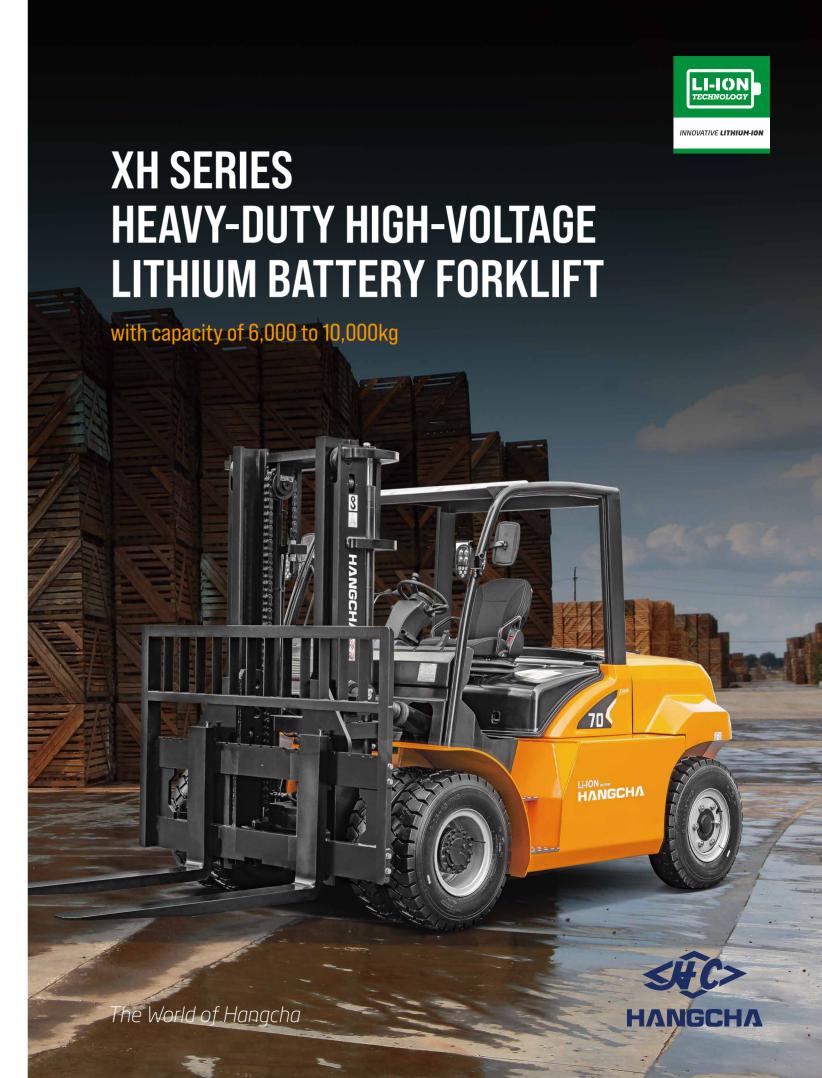

# XH SERIES HEAVY-DUTY HIGH-VOLTAGE LITHIUM BATTERY FORKLIFT

Independently developed by Hangcha on the basis of decades of a deep understanding of electric forklifts and internal combustion forklifts, the dedicated XH series heavy-duty high-voltage lithium battery forklifts are a new series of products with a new energy vehicle voltage platform, a water-cooling lithium battery, as well as a pioneered special structure that represents a breakthrough over the traditional design concept. Breaking through the perception of drive electric forklift, the series of products supersede the internal combustion forklifts and redefine the new generation of electric forklifts in terms of efficiency, power, reliability, etc.

VOLTAGE

309 V

100% CHARGE FOR

1 Hour

WATER RESISTANCE

IPX4

SPEED MODELS

3

PROTECTION RATE

**IP67** 