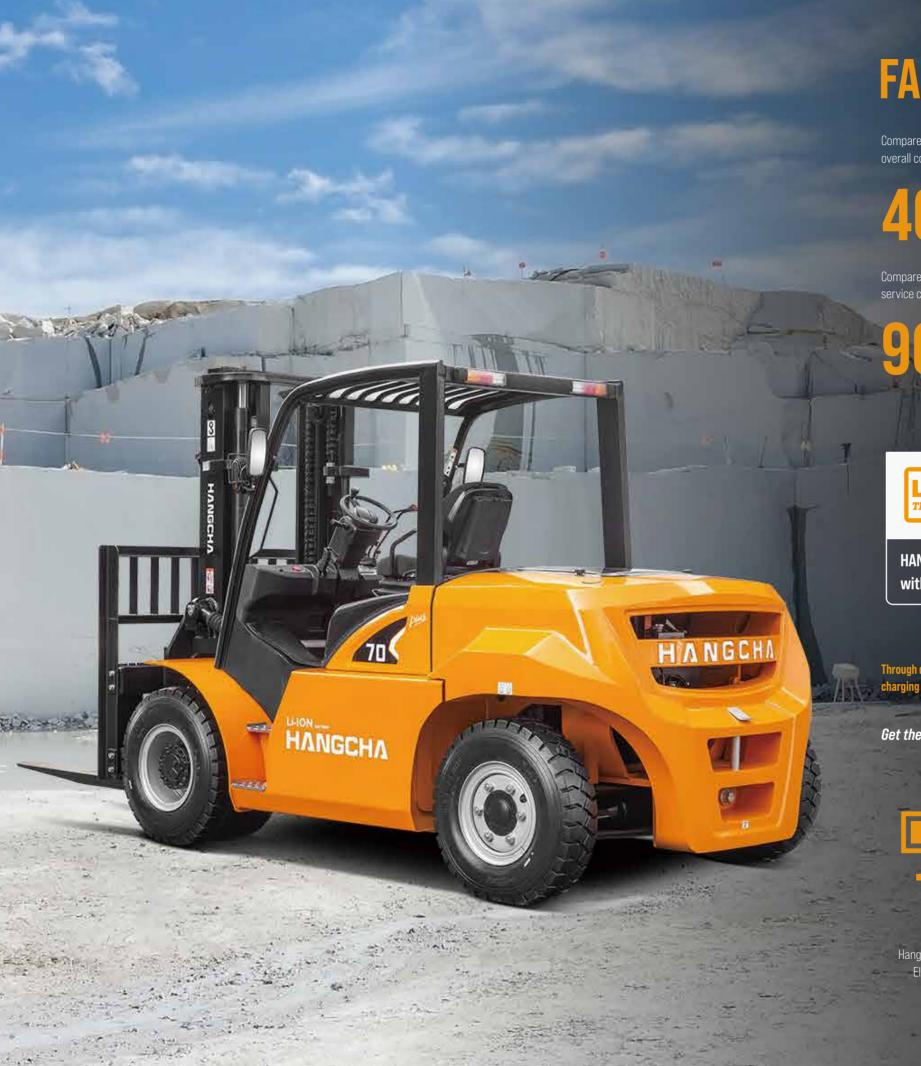

## **FASTER & MORE EFFICIENCY.**

Compared with low-voltage lithium battery forklifts, high-voltage lithium battery technology can save about 40% of the overall cost during the service cycle.

40%

Low Voltage Lithium Battery Forklift

Compared with fuel forklifts, high-voltage lithium battery technology can save about 90% of the overall cost during the service cycle.

90%

Fuel Forklift

Lithium Electric Forklift

6 YEARS WARRANTY

HANGCHA provides Li-ion battery (LiFePO4) with 6 years or 12000 hours warranty.