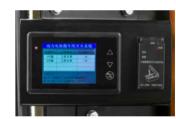

# **CONVENIENT MAINTENANCE**

- / The vehicle with ergonomic design, a wide view and a large operating space makes it easier for drivers to operate;
- / The multi-functional color screen instrument is designed to have graphic interfaces; three SPE speed gears are selectable to adapt to different operating conditions; interfaces can be switched between English and Chinese to meet the demands of customers
- / Reasonable arrangement of battery and motor radiator allows more convenient liquid replenishment and maintenance;
- / The water tank cover and the left and right side plates of the hood can be dismounted without a tool, so that the operable surface is large during cleaning and maintenance, convenient and fast.