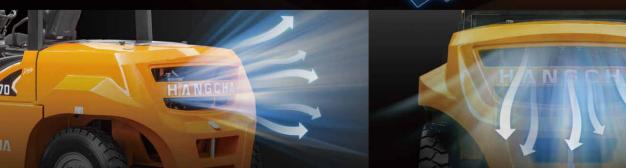

### **DUAL WATER COOLING SYSTEMS**

It is the first time that the motor-battery dual water cooling systems and full suspension damping system are used on new energy forklifts, which can be fully applicable to various severe operating conditions such as high temperature and strong load.

The water cooling system keeps the battery at the best working temperature of about 30°C, with high efficiency, slow decay and long life.

The large ventilation opening designed for internal combustion forklifts allows better heat dissipation of the battery and the motor.

The heat dissipation area of the air outlet is **7.5** times that of ordinary high-voltage electric truck.

The working temperature of the motor/electric control + battery is lower than that of ordinary high-voltage electric truck by more than 10%.