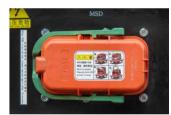

- / All CATL lithium batteries are equipped with standard automatic battery fire extinguishing devices, allowing higher safety in use;
- / The electrical system is equipped with high-voltage interlocks, insulation detection and monitoring, offering vehicle-grade safety measures. The MSD maintenance switch enables one-click power-down and safer maintenance;
- / The steering axle with standard configuration of turning and deceleration functions reduces the overturning risk effectively.

Automatic battery fire extinguishing devices

The MSD maintenance switch