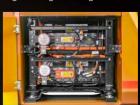

- / All CATL lithium batteries are equipped with standard automatic battery fire extinguishing devices, allowing higher safety in use;
- / The electrical system is equipped with high-voltage interlocks, insulation detection and monitoring, offering vehicle-grade safety measures. The MSD maintenance switch enables one-click power-down and safer maintenance;
- / The steering axle with standard configuration of turning and deceleration functions reduces the overturning risk effectively.

Automatic battery fire extinguishing devices

The MSD maintenance switch