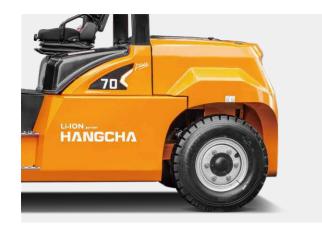

# XH SERIES HEAVY-DUTY HIGH-VOLTAGE LITHIUM BATTERY FORKLIFT

Independently developed by Hangcha on the basis of decades of a deep understanding of electric forklifts and internal combustion forklifts, the dedicated XH series heavy-duty high-voltage lithium battery forklifts are a new series of products with a new energy vehicle voltage platform, a water-cooling lithium battery, as well as a pioneered special structure that represents a breakthrough over the traditional design concept. Breaking through the perception of drive electric forklift, the series of products supersede the internal combustion forklifts and redefine the new generation of electric forklifts in terms of efficiency, power, reliability, etc.

#### Stylish appearance

/ With the inherited classic exterior design of the dedicated XC lithium battery forklift and a smooth and sturdy profile, the whole vehicle is compact, elegant, stylish and sturdy.