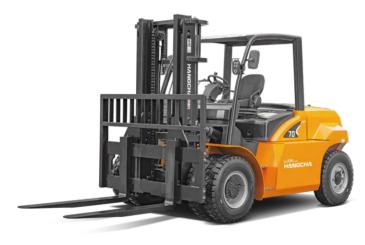

# XH SERIES HEAVY-DUTY HIGH-VOLTAGE LITHIUM BATTERY FORKLIFT

Independently developed by Hangcha on the basis of decades of a deep understanding of electric forklifts and internal combustion forklifts, the dedicated XH series heavy-duty high-voltage lithium battery forklifts are a new series of products with a new energy vehicle voltage platform, a water-cooling lithium battery, as well as a pioneered special structure that represents a breakthrough over the traditional design concept. Breaking through the perception of drive electric forklift, the series of products supersede the internal combustion forklifts and redefine the new generation of electric forklifts in terms of efficiency, power, reliability, etc.

#### Stylish appearance

/ With the inherited classic exterior design of the dedicated XC lithium battery forklift and a smooth and sturdy profile, the whole vehicle is compact, elegant, stylish and sturdy.