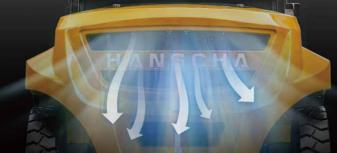

### **DUAL WATER COOLING SYSTEMS**

It is the first time that the motor-battery dual water cooling systems and full suspension damping system are used on new energy forklifts, which can be fully applicable to various severe operating conditions such as high temperature and strong load.

The water cooling system keeps the battery at the best working temperature of about 30°C, with high efficiency, slow decay and long life.

The large ventilation opening designed for internal combustion forklifts allows better heat dissipation of the battery and the motor.

The heat dissipation area of the air outlet is **7.5** times that of ordinary high-voltage electric truck.

The working temperature of the motor/electric control + battery is lower than that of ordinary high-voltage electric truck by more than 10%.