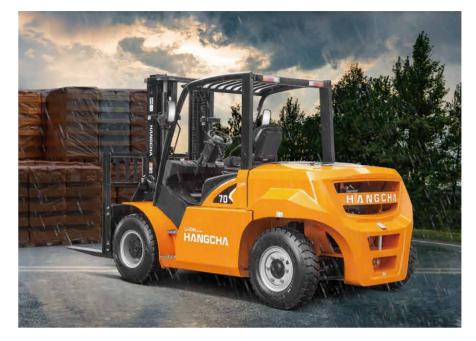

It meets all-weather operating conditions and is usable under severe operating conditions such as cold storage, heavy rains and waterlogged roads.

# XH SERIES HEAVY-DUTY HIGH-VOLTAGE LITHIUM BATTERY FORKLIFT

Independently developed by Hangcha on the basis of decades of a deep understanding of electric forklifts and internal combustion forklifts, the dedicated XH series heavy-duty high-voltage lithium battery forklifts are a new series of products with a new energy vehicle voltage platform, a water-cooling lithium battery, as well as a pioneered special structure that represents a breakthrough over the traditional design concept. Breaking through the perception of drive electric forklift, the series of products supersede the internal combustion forklifts and redefine the new generation of electric forklifts in terms of efficiency, power, reliability, etc.