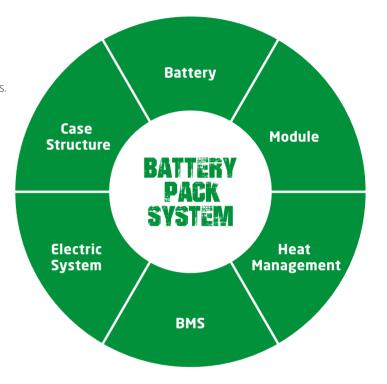

# INNOVATIVE SOLUTIONS NEW POWER NOW

Innovative, reliable lithium-ion technology (Lithium Iron-Phosphate), which are developed jointly by HANGCHA and CATL. Battery cells and modules are from CATL, with reliable quality, exclusively for HANGCHA.

- / We use square lithium iron phosphate batteries and modules used in large quantities by commercial vehicles in mature economies.
- / The module uses an aluminum alloy frame which is sturdy, lightweight and with excellent heat dissipation.
- / Safe and effective: Charging efficiency as high as 98%, thermal runaway temperature 600 °C or above.
- / Adapted to low temperatures: Comes standard with an electrical heating feature, ensuring normal operation in low temperatures.
- / Quick charging: 2 hours full charge, economic use of each break.
- / Long-working: 4000 charging cycles, capacity retention greater than 80%.
- / Maintenance-free: Battery does not require manual maintenance.
- / Green and clean: Pollution-free, zero emissions.