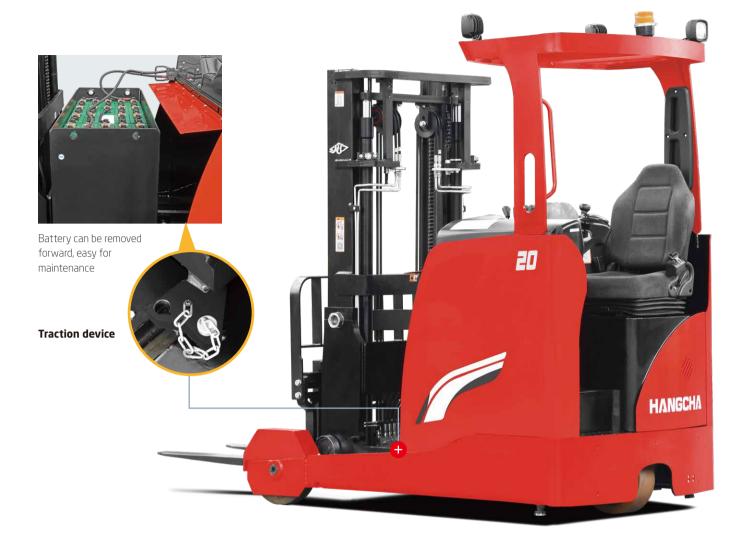

#### Maintenance

- / The fully-opened cover provides easy maintenance for motor, controller and transmission, braking, and hydraulic systems.
- / The battery compartment can be removed forward, so replacement or maintenance is very easy.