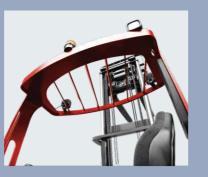

#### **High-performance Mast**

- / The operator has wider view in the load direction.
- / Built-in sideshifter and fork tilting are standard configuration.
- / The mast made with imported steel channels and compact structural design has a maximum lifting height: 12500mm.
- / Height monitoring and lifting height limitation system are optional.