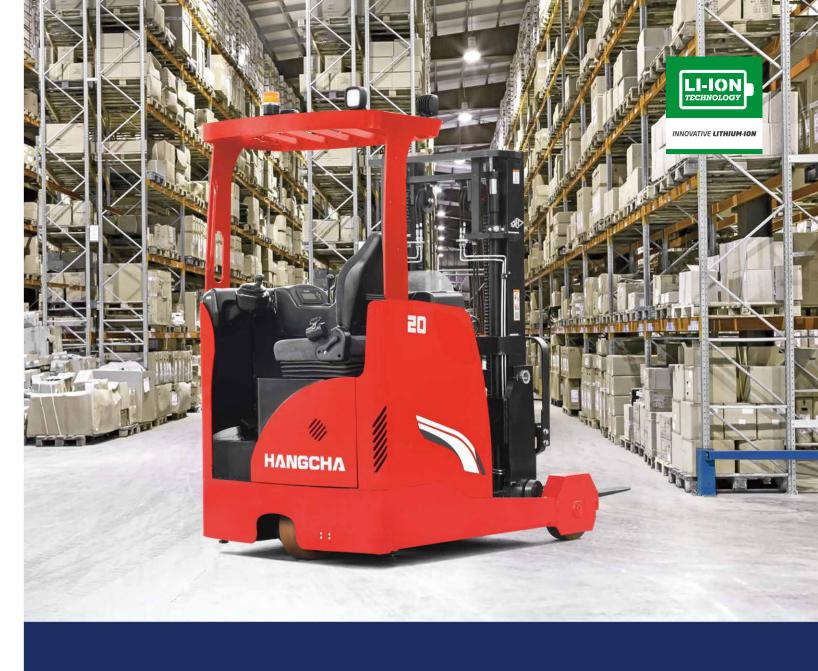

# **A Series Reach Truck**

with capacities of 1,200 to 2,000kg

The World of Hangcha

# INNOVATIVE SOLUTIONS NEW POWER NOW

Innovative, reliable lithium-ion technology (Lithium Iron-Phosphate), which are developed jointly by HANGCHA and CATL. Battery cells and modules are from CATL, with reliable quality, exclusively for HANGCHA.

# **A Series Reach Truck**

The reach truck is suitable for working in narrow passageway and confined space, with high lifting and load capacity, and is the ideal tool for loading, unloading, handling, and stacking in warehouse, supermarket, and workshop.