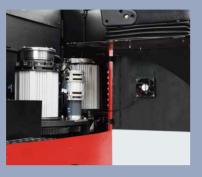

#### **Advance**

- / Three-phase AC technology is applied for driving and steering, AC technologies are available for lifting. Full AC power system has higher efficiency, and is free maintenance.
- / The MOSFET integrated controller guarantees smooth and accurate control on driving, steering and lifting, as well as superior speed regulation performance, with regenerative braking, reverse braking, anti-slipping on slope and other functions, resulting in more efficient, safer operations.
- / The LCD battery condition meter, timer, fault self-diagnosis meter, and display can not only display most important operating data, driving direction and location of driving wheels that are interactive with steering, but also realize accurate display in harsh environment.
- / The full AC truck is equipped with non-backlash, high pressure resistant, silent gear pump.
- / The full AC truck is equipped with stepless speed regulation for lifting operation, the mast lift top buffering, mast move forward/backward buffering, travelling speed and speed of mast move forward/backward will slow down automatically when the mast lifting high position, all of this can greatly improve the stability of the truck.
- / The CANBUS communication technology is applied to monitor motor speed, temperature, and other information in real time, realizing closed-loop control.
- / The truck has a triple braking mechanism, i.e. electronic braking (reverse regenerative braking), front wheel hydraulic braking, and electromagnetic parking braking.