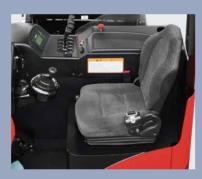

#### Comfort

- / Operating levers of ergonomic design, integrated console, all important operating parts are within the reach of your hands.
- / The mast of optimized design with wide view avoids blocking the sight of the operator, and large size of the fork shelf offers wider view.
- / The seat can be adjusted forward and backward, also with the function of vibration reduction.
- / The truck body with increased width and height offers larger operating space for hands and legs of the operator.
- / The new designed overhead guard structure allows the operator to observe the movement of load more clearly.