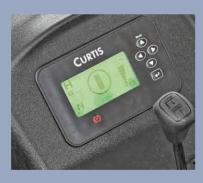

#### **Advance**

- / Three-phase AC technology is applied for driving and steering, AC technologies are available for lifting. Full AC power system has higher efficiency, and is free maintenance.
- / The MOSFET integrated controller guarantees smooth and accurate control on driving, steering and lifting, as well as superior speed regulation performance, with regenerative braking, reverse braking, anti-slipping on slope and other functions, resulting in more efficient, safer operations.
- / The LCD battery condition meter, timer, fault self-diagnosis meter, and display can not only display most important operating data, driving direction and location of driving wheels that are interactive with steering, but also realize accurate display in harsh environment.
- / The full AC truck is equipped with non-backlash, high pressure resistant, silent gear pump.
- / The full AC truck is equipped with stepless speed regulation for lifting operation, the mast lift top buffering, mast move forward/backward buffering, travelling speed and speed of mast move forward/backward will slow down automatically when the mast lifting high position, all of this can greatly improve the stability of the truck.
- / The CANBUS communication technology is applied to monitor motor speed, temperature, and other information in real time, realizing closed-loop control.
- / The truck has a triple braking mechanism, i.e. electronic braking (reverse regenerative braking), front wheel hydraulic braking, and electromagnetic parking braking.