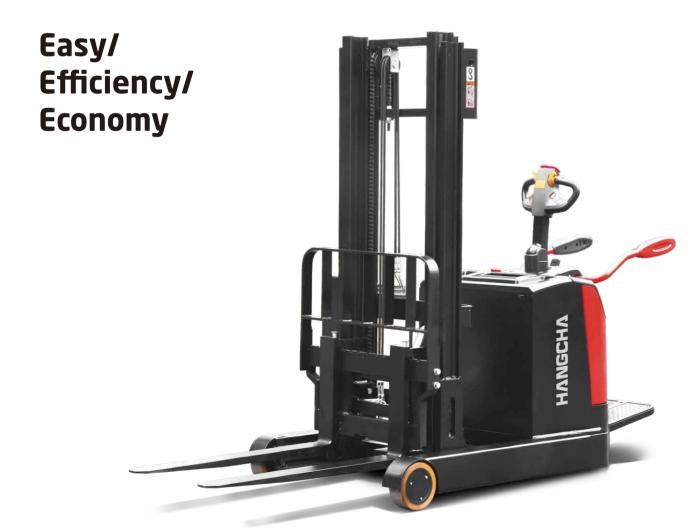

# A Series High Range Stand-on Pallet Stacker With Mast Move

The truck combines benefits of regular stacker and counterbalanced stacker. It can be used for non-standard pallets, enclosed pallets, and enclose shelves. The mast can be retracted into truck body, which reduces passage width required for operation significantly, and the stacker is an ideal vehicle for operation in narrow passage. Cutting-edge AC control technology applied for the truck offers excellent performance, comfortable operation, safety and reliability, and low maintenance cost.

#### **High Performance**

- / EPS(Electric Power Steering) is standard specification, which provides flexible operation.
- / Pump motor realize proportional control all operation of fork by the controller, thus more accurate fork operation.
- / The AC driving motor features excellent acceleration performance, outstanding climbing ability, low heat emission, and is brushless, and maintenance-free.
- / The latest CURTIS AC / ZAPI AC control system realizes accurate, stable, and efficient control.
- / Regenerative brake of the truck prevents it from sliding on a slope.
- / Switches, plug connectors, meters, and other important parts are all imported from abroad, with excellent performance and reliable quality.
- / Standard featured fork tilting and load backrest realize safer loading and unloading of goods.
- / The hydraulic power unit features low noise, small vibration, and stable and reliable lifting and lowering.