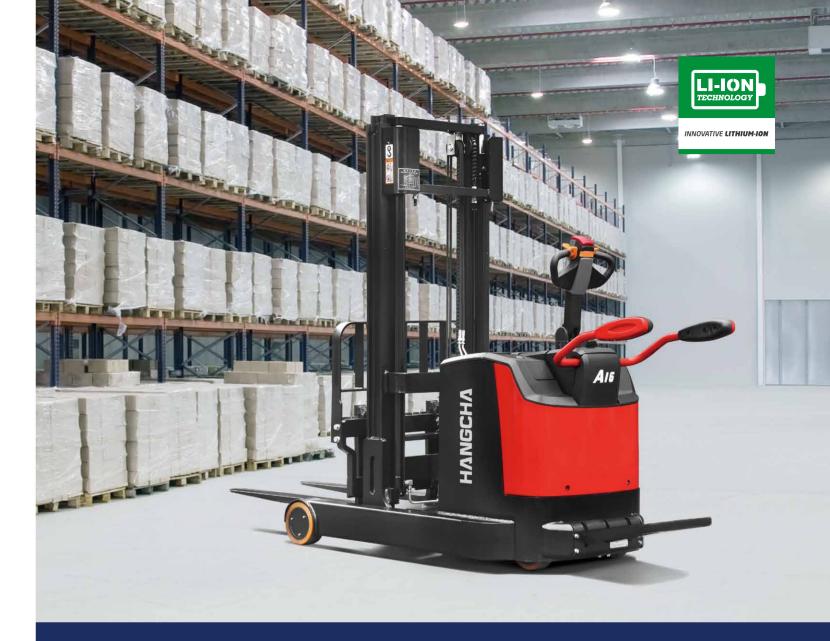

## A Series High Range Stand-on **Pallet Stacker With Mast Move**

with capacities of 1,200 to 2,000kg

# A Series High Range Stand-on Pallet Stacker With Mast Move

The truck combines benefits of regular stacker and counterbalanced stacker. It can be used for non-standard pallets, enclosed pallets, and enclose shelves. The mast can be retracted into truck body, which reduces passage width required for operation significantly, and the stacker is an ideal vehicle for operation in narrow passage. Cutting-edge AC control technology applied for the truck offers excellent performance, comfortable operation, safety and reliability, and low maintenance cost.