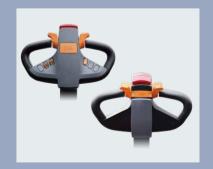

#### **Comfort**

- / The vibration-reduction design of the pedal reduces fatigue of long-duration operation.
- / Operating tiller has beautiful appearance, and function buttons for comfortable operation.
- / The standard configuration of tortoise speed driving function allows the truck to move at slow speed more easily.
- / Optimized mast structure design offers excellent field of view for operations, which is easy for access and exit pallet.
- / The electronic limit system can reduce vibration and noise when mast move forward.