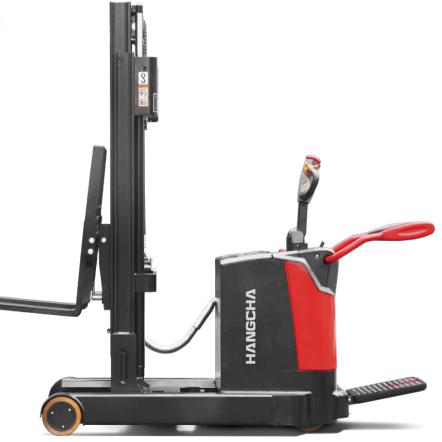

## A Series High Range Stand-on **Pallet Stacker With Mast Move**

with capacities of 1,200 to 2,000kg

# A Series High Range Stand-on Pallet Stacker With Mast Move

The truck combines benefits of regular stacker and counterbalanced stacker. It can be used for non-standard pallets, enclosed pallets, and enclose shelves. The mast can be retracted into truck body, which reduces passage width required for operation significantly, and the stacker is an ideal vehicle for operation in narrow passage. Cutting-edge AC control technology applied for the truck offers excellent performance, comfortable operation, safety and reliability, and low maintenance cost.