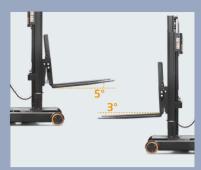

Fork tilt F/R: 3° / 5

EPS (Electric Power Steering) is standard specification

BUCHER hydraulic ur

Multi-function tille

#### **Standard specification**

- / AC driving motor
- / CURTIS AC / ZAPI AC controller
- / Controller for pump motor
- / EPS (Electric Power Steering) system
- / Automatic deceleration at turns
- / Proportional speed regulation for all fork operations
- / Pedal and guardrail
- / Emergency power off switch
- / Multi-function battery condition meter
- / Fork length 1070mm
- / Adjustable outer distance of forks within the range of 200-750mm
- / Fork tilt forward / backward: 3° / 5°
- / Load backrest
- / 2.7m duplex mast with double lifting cylinders
- / Soft landing system (only available for duplex mast)
- / Multi-function tiller
- / Traveling speed will be automatically reduced after fork lifting 500mm
- / Reach distance of fork: 590mm
- / Battery capacity: 280Ah for 1.2t model, 340Ah for 1.6/2.0t model
- / The electronic limitation to be acted when mast move forward