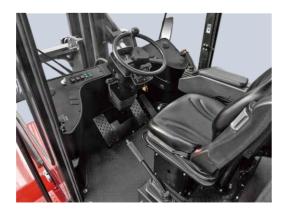

#### Comfort

- / The ergonomic joystick with a good feel and integrated functions enables easy and comfortable combined operations.
- / The fully-suspended seat with an adjustable turning device and the cab equipped with a cooling and heating air conditioner and a reading light make the driving experience more comfortable.
- / Electro-hydraulic steering enables easy operations and less driving fatigue.