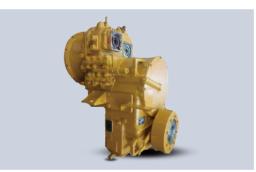

### A special gearbox of a domestically renowned brand

- / The double-turbine hydraulic torque converter has a wide range of high efficiency and a large torque conversion ratio. Whether or not the main and auxiliary turbines output at the same time is determined according to the load change, so that a larger torque ratio is available to adapt to the current operating conditions where the actual two-forward-gear and one-reverse-gear mode is equivalent to the four-forward-gear and two-reverse-gear mode.
- / The parking brake is integrated with the gearbox, simple and reliable.
- / With a large market share, high reliability, fast parts supply and good economy.