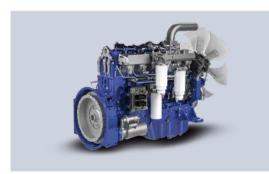

#### The Weichai common rail engine has strong power, low fuel consumption and a low failure rate

- / High torque at low speeds, good performance of acceleration at medium and high speeds.
- / The four-air-valve structure has high air intake efficiency, full combustion and good economy.
- / Direct injection in the cylinder improves combustion efficiency and effectively reduces engine fuel consumption and vibration.
- / A super long oil change interval of 500 hours enables a low use cost.
- / Can be used in an environment of -35°C —50°C and an altitude of above 5000m.