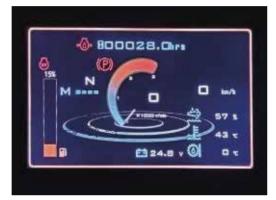

#### Maintenance

- / With the LCD instruments to display the relevant information of the vehicle and an engine fault to facilitate troubleshooting, the running status of the vehicle can be monitored.
- / The overturn able cab and left and right swing-up hoods form an open maintenance space and the vulnerable parts such as the oil filter, air filter, etc. are provided in easy-to-reach positions, to enable easy maintenance of the vehicle.
- / A cloud smart module provided for the standard configuration enables remote control and diagnosis.