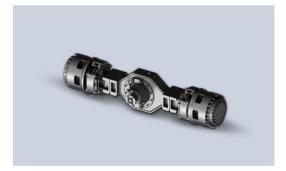

#### Domestic heavy-duty caliper drive axle

- / With a low failure rate, the caliper brake provides fully hydraulic power braking and large braking force.
- / The welded axle housing optimized by CAE analysis enables a high static load safety factor and a large load bearing capacity of the axle.
- / With a main gearbox for heavy-duty trucks and mine cart wheels, mature and reliable.