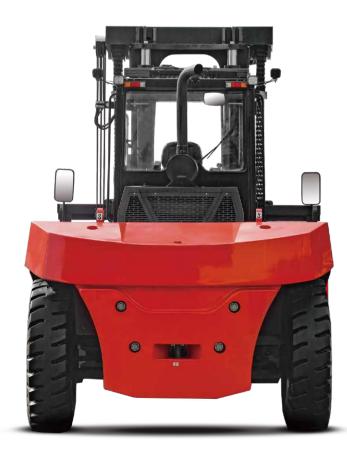

### The optimized frame structure makes the frame lighter and stronger

- / The bent C-shaped beam of the frame has high strength and neat appearance.
- / The optimized inner rib-equipped structure of the frame reduces the weight and increases the strength.

### Safety

- / Neutral start protection is provided. An standard OPS seat sensing system is provided to improve operating safety.
- / The multiway valves are obliquely connected to form a back pressure valve, which has a mast forward tilting self-locking function.
- / Fully hydraulic power braking and a large-capacity accumulator are used to ensure safe and reliable braking.
- / The counterweight profile is optimized to improve the rear view. An optional visual reverse radar is provided to improve operation safety.