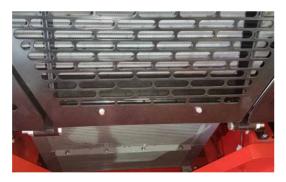

#### The paralleled aluminum plate-fin heat dissipaters and the original hyperboloidal fan of the engine provide reliable heat dissipation

- / The heat dissipation systems are independent of each other to avoid heat dissipation interference.
- / The engine's original large-diameter, low-speed (fan shaft deceleration ratio) hyperboloidal suction fan has good matching, stable operations and large heat dissipation power.
- / The independent hydraulic oil heat dissipater ensures the normal operations of the system under heavy-duty operation conditions.
- / Through the heat balance test under two kinds of operating conditions it has been verified to meet the requirements of special operating conditions.