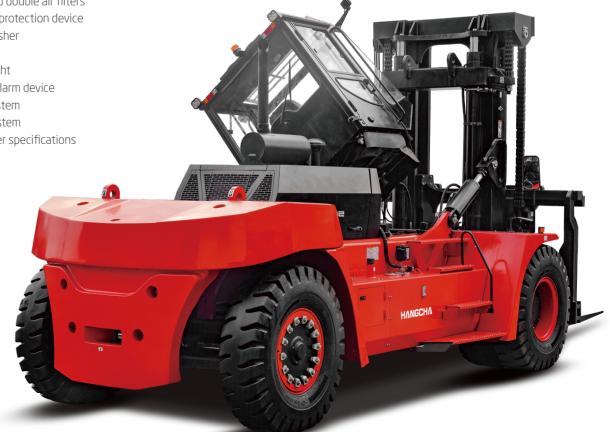

#### **Standard Specification**

- / Standard fork
- / Standard fork carriage
- / Integral prong-adjustable side shift fork
- / Duplex wide-view mast
- / Cabin
- / Cab front wiper
- / Cab rear wiper
- / Suspended seat
- / Vehicle toolkit
- / Traction device
- / Rearview mirror
- / Air filter
- / High-position exhaust
- / Electro-hydraulic steering
- / Fully hydraulic power steering
- / Steering wheel adjusting device
- / Fully hydraulic power braking
- / Hydraulic oil level meter
- / Self-locking valve in the tilting fuel circuit
- / Speed limit valve in the lifting fuel circuit
- / Quadruple multi-way valve

#### **Options**

- / User specified color
- / Solid tire
- / Fuel tank cap locked
- / Basin-shaped double air filters
- / Exhaust fire protection device
- / Fire extinguisher
- / Blue light
- / Rear work light
- / Speed limit alarm device
- / Weighing system
- / Rearview system
- / Forks of other specifications