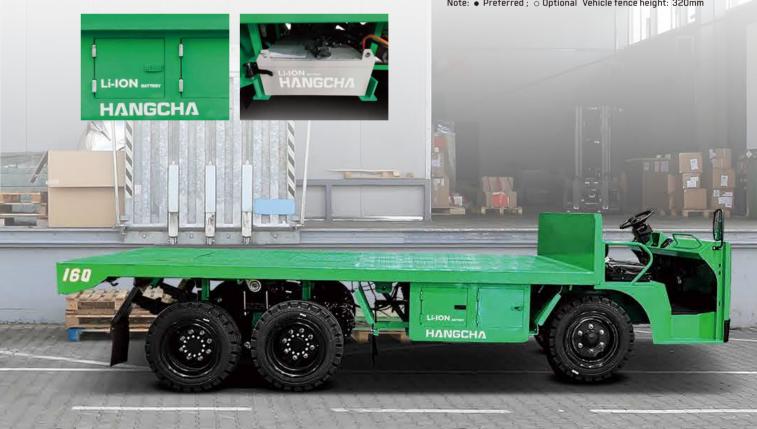

HANGCHA provides Li-ion battery (LiFePO4) with 6 years or 12000 hours warranty.

# INNOVATIVE SOLUTIONS NEW POWER NOW

- / We use square lithium iron phosphate batteries and modules used in large quantities by commercial vehicles in mature economies.
- / Safe and effective: Charging efficiency as high as 95%.
- / Quick charging.
- / Long-working: 4000 charging cycles, capacity retention greater than 75%.
- / Maintenance-free: Battery does not require manual maintenance.
- / Green and clean: Pollution-free, zero emissions.

#### **MAINTAINABILITY**

- Removed from a side of the vehicle, the battery provided in the standard configuration can be repaired, replaced and maintained more easily and is applicable to continuous operating conditions.
- Electric control and electrical components are integrated in the electric control door with latch, which is convenient for debugging and maintenance of the electric control system.