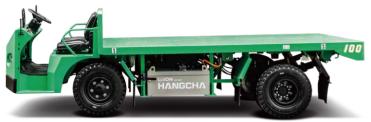

### REVOLUTIONARY **PERFORMANCE**

High-voltage platform, light weight and low power consumption. Long endurance mileage, optional lithium batteries and large-capacity lead-acid batteries available for the whole series.

#### **ADVANCEMENT**

High-power AC asynchronous motor + vector control + high efficiency gearbox with large speed ratio can achieve high driving speed, good acceleration performance, high speed for heavy-duty vehicles, high gradient climbing, and large load capacity, featuring high control precision, fast startup, low energy consumption and noise.