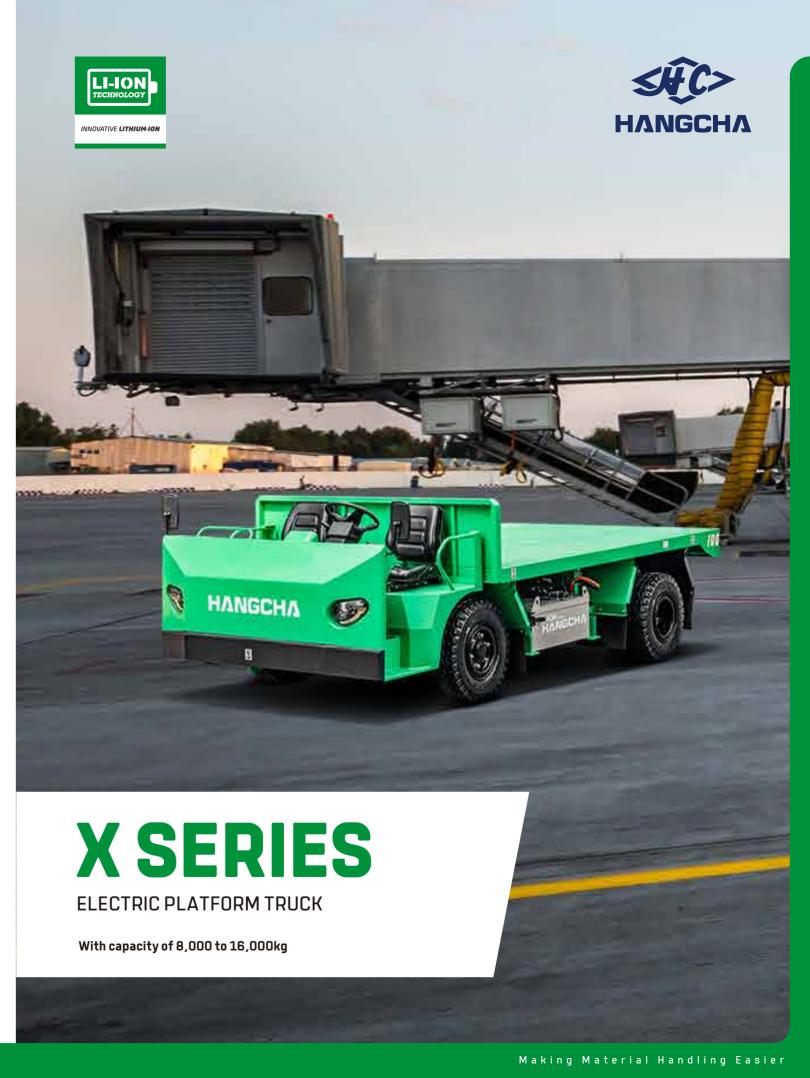

### REVOLUTIONARY **PERFORMANCE**

High-voltage platform, light weight and low power consumption. Long endurance mileage, optional lithium batteries and large-capacity lead-acid batteries available for the whole series.

**10X50**% Max. gradeability(laden)

The large-screen anti-glare LCD display adopted can display power, speed, mileage, fault and other information clearly and accurately even in harsh environments.

The whole vehicle is equipped with LED, and the integrated headlamps have daytime running lamps, far/near light, front turning streamer and other functions.