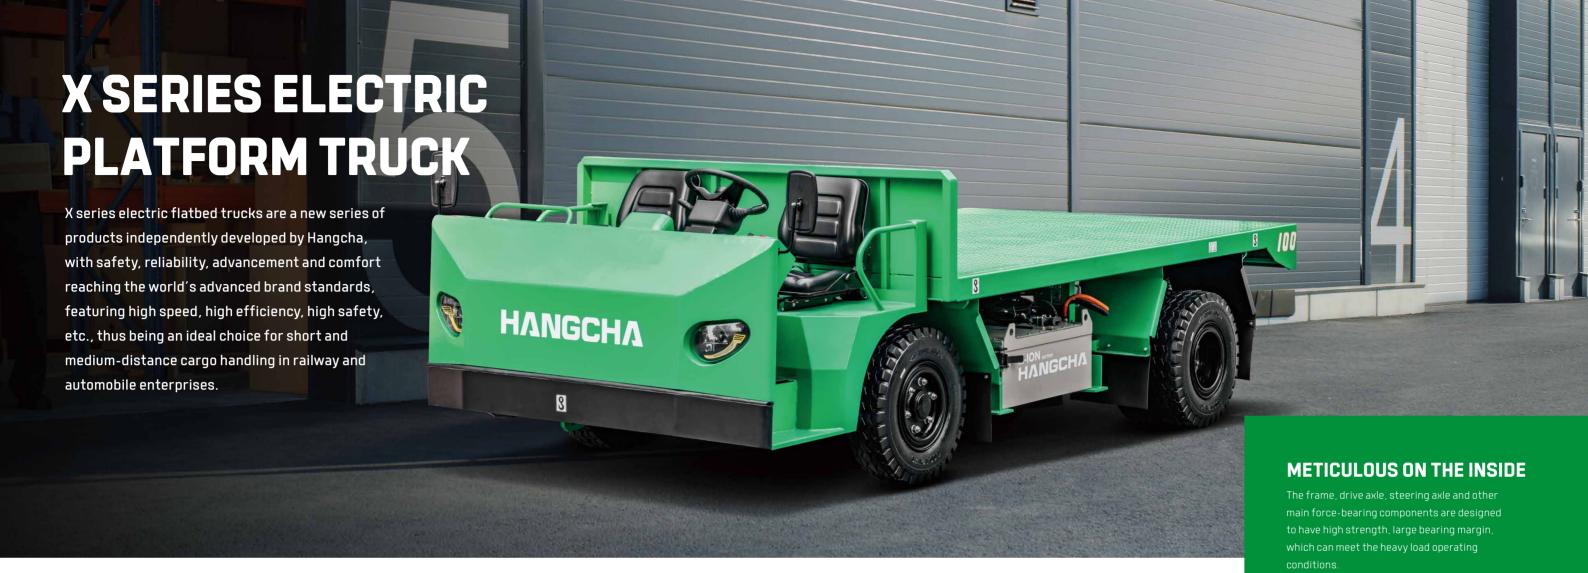

### REVOLUTIONARY **PERFORMANCE**

High-voltage platform, light weight and low power consumption. Long endurance mileage, optional lithium batteries and large-capacity lead-acid batteries available for the whole series.

#### **ADVANCEMENT**

High-power AC asynchronous motor + vector control + high efficiency gearbox with large speed ratio can achieve high driving speed, good acceleration performance, high speed for heavy-duty vehicles, high gradient climbing, and large load capacity, featuring high control precision, fast startup, low energy consumption and noise.