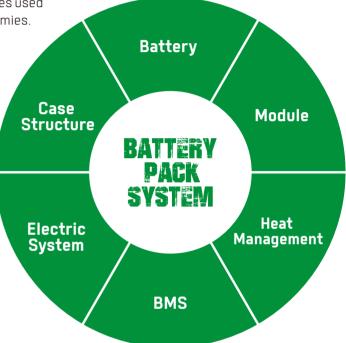

# INNOVATIVE SOLUTIONS NEW POWER NOW

- / We use square lithium iron phosphate batteries and modules used in large quantities by commercial vehicles in mature economies.
- / Safe and effective: Charging efficiency as high as 95%.
- / Quick charging.
- / Long-working: 4000 charging cycles, capacity retention greater than 75%.
- / Maintenance-free: Battery does not require manual maintenance.
- / Green and clean: Pollution-free, zero emissions.

## Rapid charging and opportunity charging ensure continuous availability of vehicles

Allow for fast full charging or boost charging.

They are maintenance free and do not require a battery change when used for multi-shift operations.