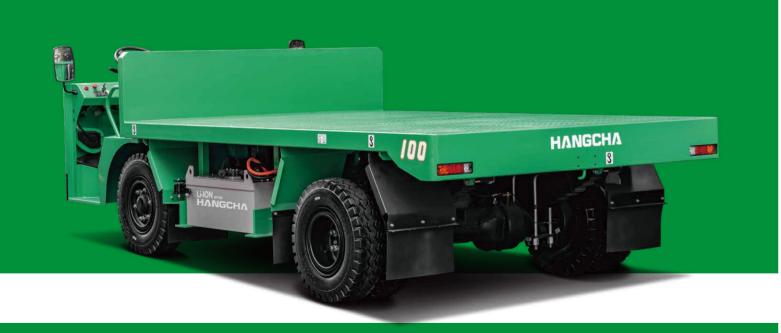

#### **MAINTAINABILITY**

- Removed from a side of the vehicle, the battery provided in the standard configuration can be repaired, replaced and maintained more easily and is applicable to continuous operating conditions.
- Electric control and electrical components are integrated in the electric control door with latch, which is convenient for debugging and maintenance of the electric control system.