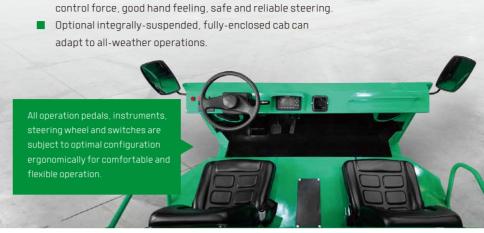

#### Console:

Integral fully-suspended console, flexible connection with the frame, vibration and noise isolation, good comfort.

#### Suspended seat:

strong shock absorption, good comfort. (optional)

#### Fully hydraulic steering:

standard follow-up steering system, boasting low energy consumption, low noise, light control force, safe and reliable steering, etc. advantages.

#### **GREAT COMFORT**

- Front and rear axles adopt full elastic suspension system, exhibiting low vibration and good smoothness.
- Fully hydraulic steering, standard follow-up steering system, boasting low energy consumption, low noise, light

Integral fully-suspended console, double-floating design, vibration and noise isolation, good comfort.

Large open pedals at low position, more legroom, more convenient to get on and off the vehicle.