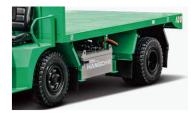

#### Front anti-collision bumper:

steel plate type front anti-collision bumper, safer and good energy absorption.

Large ground clearance, small turning radius, good passing ability.