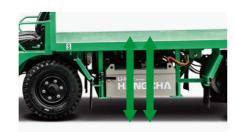

#### **MAINTAINABILITY**

- Removed from a side of the vehicle, the battery provided in the standard configuration can be repaired, replaced and maintained more easily and is applicable to continuous operating conditions.
- Electric control and electrical components are integrated in the electric control door with latch, which is convenient for debugging and maintenance of the electric control system.