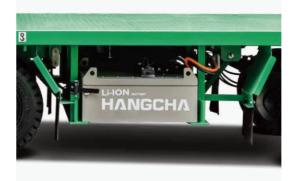

HANGCHA provides Li-ion battery (LiFePO4) with 6 years or 12000 hours warranty.

# INNOVATIVE SOLUTIONS NEW POWER NOW

- / We use square lithium iron phosphate batteries and modules used in large quantities by commercial vehicles in mature economies.
- / Safe and effective: Charging efficiency as high as 95%.
- / Quick charging.
- / Long-working: 4000 charging cycles, capacity retention greater than 75%.
- / Maintenance-free: Battery does not require manual maintenance.
- / Green and clean: Pollution-free, zero emissions.

#### **MAINTAINABILITY**

- Removed from a side of the vehicle, the battery provided in the standard configuration can be repaired, replaced and maintained more easily and is applicable to continuous operating conditions.
- Electric control and electrical components are integrated in the electric control door with latch, which is convenient for debugging and maintenance of the electric control system.