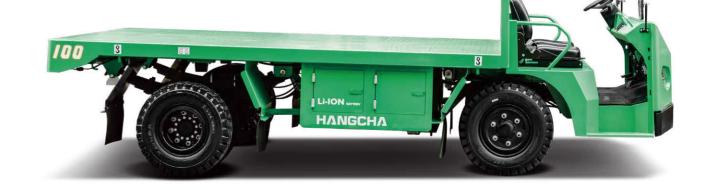

#### Console:

Integral fully-suspended console, flexible connection with the frame, vibration and noise isolation, good comfort.

Integral fully-suspended console, double-floating design, vibration and noise isolation, good comfort.

Large open pedals at low position, more legroom, more convenient to get on and off the vehicle.