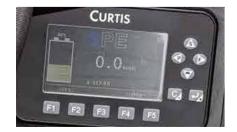

**10X50**% Max. gradeability(laden)

The large-screen anti-glare LCD display adopted can display power, speed, mileage, fault and other information clearly and accurately even in harsh environments.

The whole vehicle is equipped with LED, and the integrated headlamps have daytime running lamps, far/near light, front turning streamer and other functions.