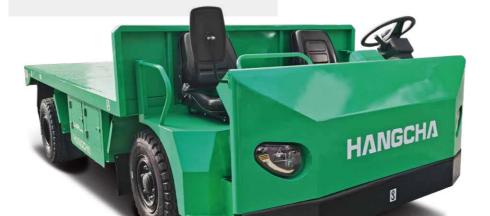

#### Console:

Integral fully-suspended console, flexible connection with the frame, vibration and noise isolation, good comfort.

#### Suspended seat:

strong shock absorption, good comfort. (optional)

Integral fully-suspended console, double-floating design, vibration and noise isolation, good comfort.

Large open pedals at low position, more legroom, more convenient to get on and off the vehicle.