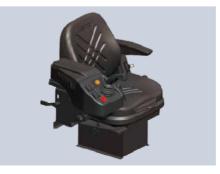

### Comfort

- / The compact integral joystick enables easy and accurate remote control. The optimized hydraulic braking curve enables smooth easy-to-control braking.
- / The adjustable suspended seat, inclinable telescopic steering column, and multidirectional adjustable console can meet the needs of different operators to the greatest extent and bring a comfortable control experience.

Suspended seat with fingertip system that can be easily adjusted to suit each customer.