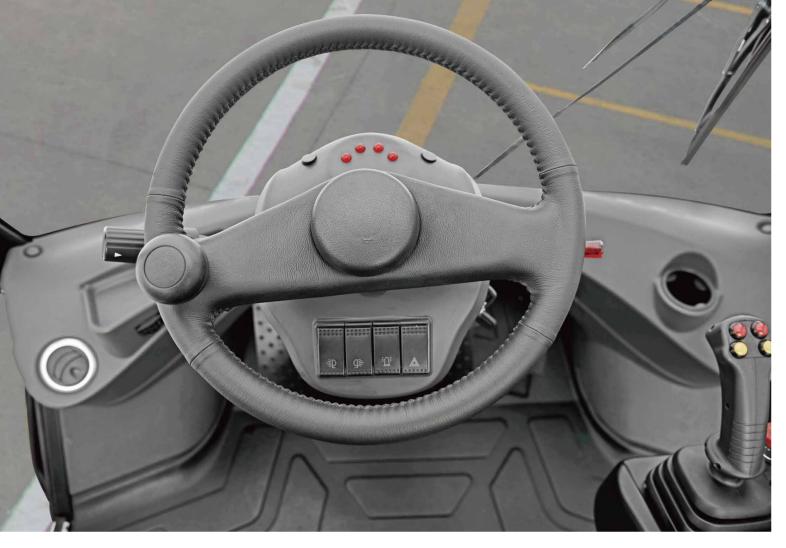

### Comfort

- / The compact integral joystick enables easy and accurate remote control. The optimized hydraulic braking curve enables smooth easy-to-control braking.
- / The adjustable suspended seat, inclinable telescopic steering column, and multidirectional adjustable console can meet the needs of different operators to the greatest extent and bring a comfortable control experience.

Suspended seat with fingertip system that can be easily adjusted to suit each customer.