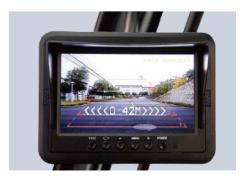

### Safety

Excellent all round visibility is achieved by the overall design.

Optional imaging system with front and rear camera, increasing the safety greatly.

| Electrical System                                         | Standard | Options |
|-----------------------------------------------------------|----------|---------|
| Operator Presense System (OPS) with buzzer                | •        |         |
| LCD display screen                                        | •        |         |
| Main power switch                                         | •        |         |
| Emergency power off switch                                | •        |         |
| Maintenance-free 24V lead acid battery                    | •        |         |
| Reverse buzzer                                            | •        |         |
| High decible horn                                         | •        |         |
| LED lights (entire vehicle)                               | •        |         |
| 2 x Working light on front mudguard                       | •        |         |
| 2 x Front working light on top of cabin                   | •        |         |
| 2 x Rear working light on top of cabin                    | •        |         |
| 2 x Working light on both sides of mast                   | •        |         |
| Reverse sensor                                            | •        |         |
| Rearview camera system                                    | •        |         |
| Rearview camera system with memory                        |          | 0       |
| Front & rearview camera system                            |          | 0       |
| Front & rearview camera system with memory                |          | 0       |
| 4 directions camera system with single display            |          | 0       |
| 4 directions camera recording system with single display  |          | 0       |
| In cabin CCTV                                             |          | 0       |
| Rear blue safety light                                    |          | 0       |
| Front and rear blue safety light                          |          | 0       |
| Three sided blue danger zone light                        |          | 0       |
| Overspeed alarm                                           |          | 0       |
| Voice reverse alarm                                       |          | 0       |
| Automatic fire suppression system                         |          | 0       |
| Two-way radio                                             |          | 0       |
| Weight indicator in display                               |          | 0       |
| Flashing warning light (non rotating) with control switch | •        | <u></u> |
| Tyre pressure monitoring                                  |          | 0       |
| On-board diagnostics system                               | •        |         |
| Engine fault alarm                                        | •        |         |
| Engine oil pressure alarm indicator                       | •        |         |
| Air filter warning indicator                              | •        |         |
| Water temperature indicator                               | •        |         |
| Hour meter                                                | •        |         |
| Battery charge indicator                                  | •        |         |
| Low hydraulic pressure alarm indicator                    | •        |         |
| Hydraulic oil filter warning indicator                    |          |         |
| Oil gauge                                                 | •        |         |
| Fuel-water separator warning indicator                    | •        |         |
| Oil temperature gauge                                     | •        |         |
| Pre-heat indicator                                        | •        |         |
| Drive mode indicator                                      | •        |         |
| Parking brake indicator                                   | •        |         |
| Service indicator                                         |          |         |