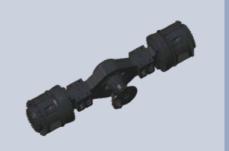

erse cylinder bower steering ear all can In.

Heavy-duty traction axle with two-stage deceleration; Maintenance-free wet brake; Hydraulic release spring action parking brake provides safe and reliable.