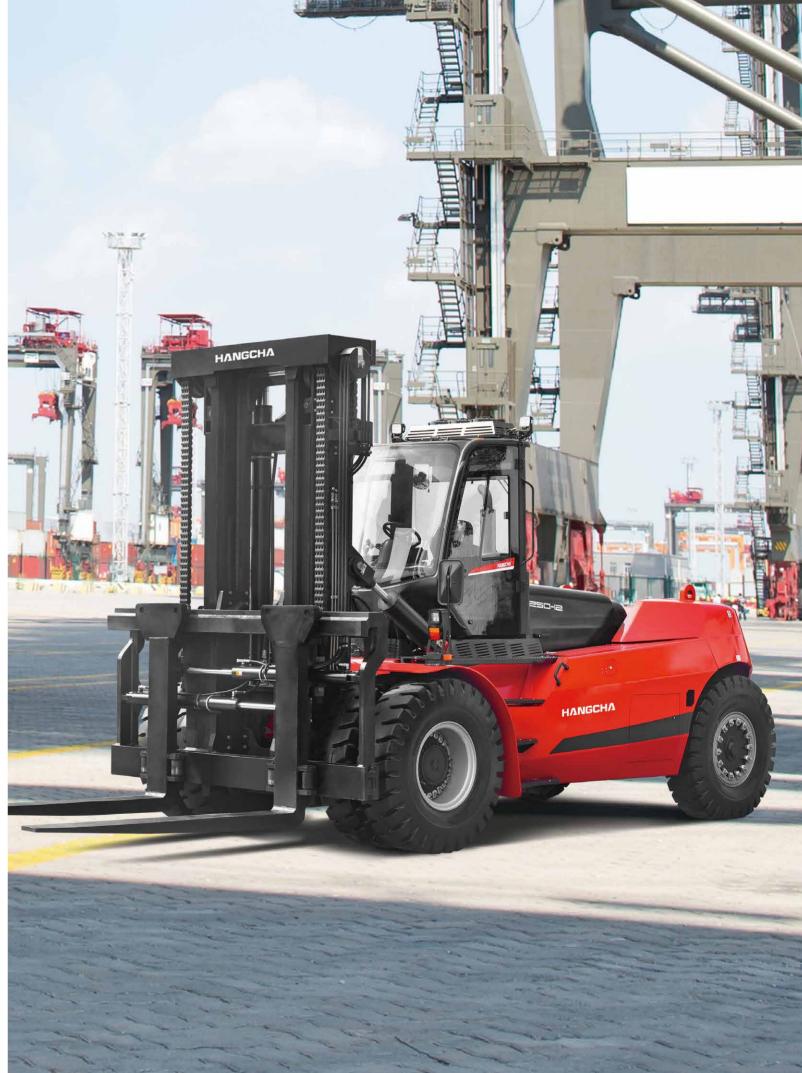

# **X** Series Internal Combustion Forklift

with capacities of 20,000 to 35,000kg

HANGCHA GROUP CO., LTD.

**Factory site:** 666 Xiangfu Road, Hangzhou, Zhejiang, China (311305)

Tel: +86-571-88926735 88926755 Fax: +86-571-88926789 88132890

#### Appearance

- / The exterior has a family appearance and a compact and smooth style showing modern industrial aesthetics.
- / With modular and standardized design taking full advantage of the X series platform, the main parts are verified step by step in advance, so that the vehicle is highly mature.
- / The key parts of renowned brands have been verified reliable and durable by the market for many years while being used by the old products.
- / Structural parts such as the frame, mast, etc. are upgraded and optimized on the basis of existing products, and are verified through CAE analysis and testing.