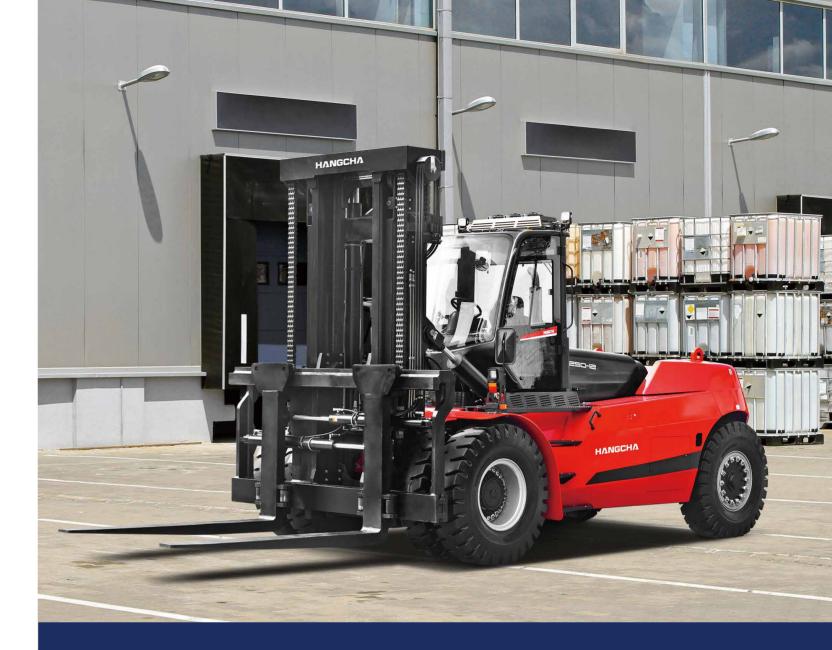

#### Appearance

- / The exterior has a family appearance and a compact and smooth style showing modern industrial aesthetics.
- / With modular and standardized design taking full advantage of the X series platform, the main parts are verified step by step in advance, so that the vehicle is highly mature.
- / The key parts of renowned brands have been verified reliable and durable by the market for many years while being used by the old products.
- / Structural parts such as the frame, mast, etc. are upgraded and optimized on the basis of existing products, and are verified through CAE analysis and testing.

# Fully-suspended all-round vision cab

/ The new fully-suspended all-round vision cab (HCCS) and optimized vehicle outline enable all-round sight and view./ The molded interior parts enable a more comfortable feel.

 / The integral frame constituted by profiled steel pipes has higher strength and better enclosure.