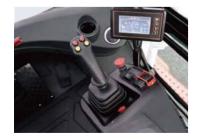

### Comfort

- / The compact integral joystick enables easy and accurate remote control. The optimized hydraulic braking curve enables smooth easy-to-control braking.
- / The adjustable suspended seat, inclinable telescopic steering column, and multidirectional adjustable console can meet the needs of different operators to the greatest extent and bring a comfortable control experience.

Suspended seat with fingertip system that can be easily adjusted to suit each customer.