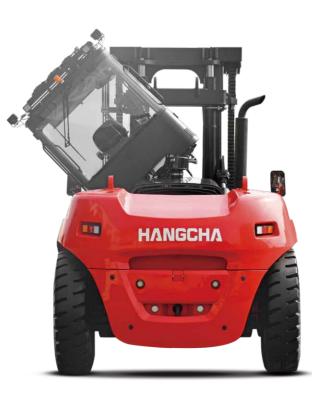

#### Appearance

- / The exterior has a family appearance and a compact and smooth style showing modern industrial aesthetics.
- / With modular and standardized design taking full advantage of the X series platform, the main parts are verified step by step in advance, so that the vehicle is highly mature.
- / The key parts of renowned brands have been verified reliable and durable by the market for many years while being used by the old products.
- / Structural parts such as the frame, mast, etc. are upgraded and optimized on the basis of existing products, and are verified through CAE analysis and testing.

# Fully-suspended all-round vision cab

/ The new fully-suspended all-round vision cab (HCCS) and optimized vehicle outline enable all-round sight and view./ The molded interior parts enable a more comfortable feel.

 / The integral frame constituted by profiled steel pipes has higher strength and better enclosure.