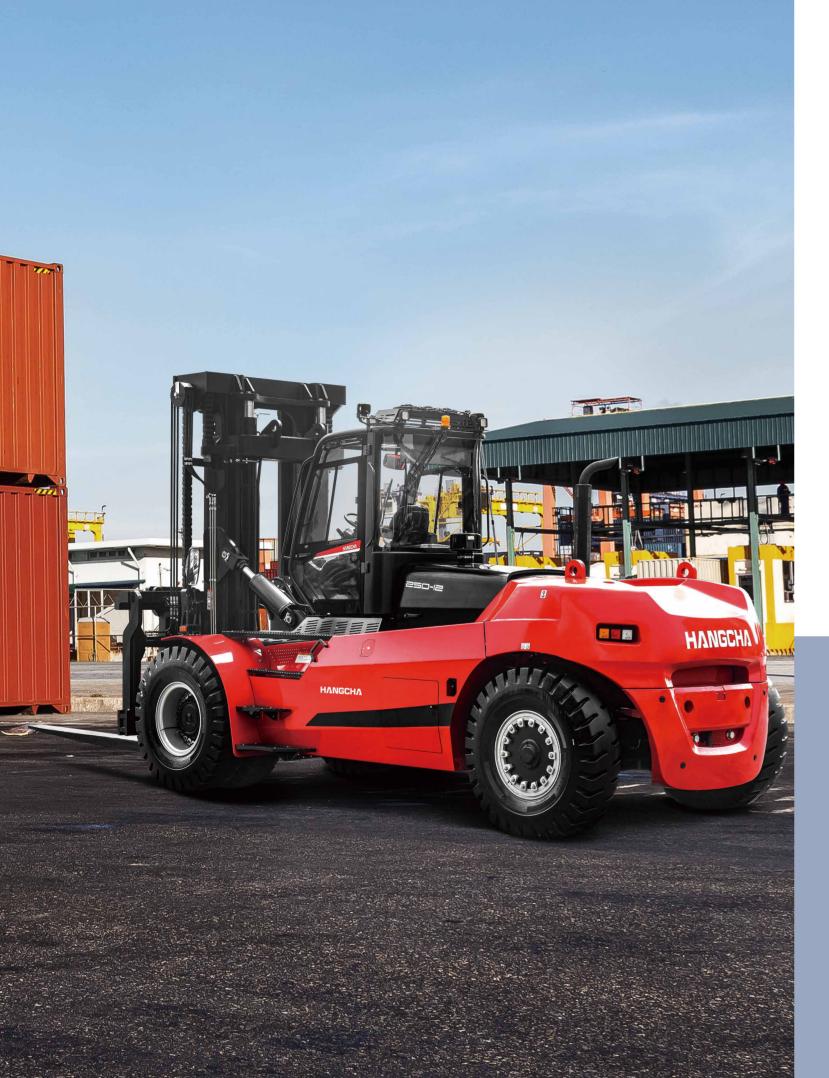

#### Appearance

- / The exterior has a family appearance and a compact and smooth style showing modern industrial aesthetics.
- / With modular and standardized design taking full advantage of the X series platform, the main parts are verified step by step in advance, so that the vehicle is highly mature.
- / The key parts of renowned brands have been verified reliable and durable by the market for many years while being used by the old products.
- / Structural parts such as the frame, mast, etc. are upgraded and optimized on the basis of existing products, and are verified through CAE analysis and testing.

# Fully-suspended all-round vision cab

/ The new fully-suspended all-round vision cab (HCCS) and optimized vehicle outline enable all-round sight and view./ The molded interior parts enable a more comfortable feel.

 / The integral frame constituted by profiled steel pipes has higher strength and better enclosure.