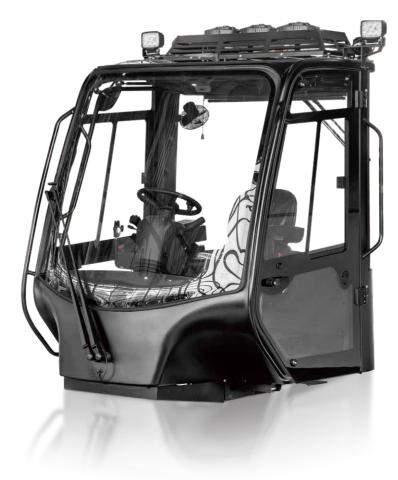

# Fully-suspended all-round vision cab

/ The new fully-suspended all-round vision cab (HCCS) and optimized vehicle outline enable all-round sight and view./ The molded interior parts enable a more comfortable feel.

 / The integral frame constituted by profiled steel pipes has higher strength and better enclosure.

### Comfort

- / The compact integral joystick enables easy and accurate remote control. The optimized hydraulic braking curve enables smooth easy-to-control braking.
- / The adjustable suspended seat, inclinable telescopic steering column, and multidirectional adjustable console can meet the needs of different operators to the greatest extent and bring a comfortable control experience.

Suspended seat with fingertip system that can be easily adjusted to suit each customer.

The newly designed LCD instrument has Battery compartment is easy to open more comprehensive functions and more for easy maintenance. stable performance. It can display the important information such as truck status and engine faults... So that the operator can understand the truck status more intuitively and facilitate maintenance.