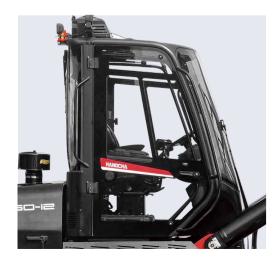

### Safety

Excellent all round visibility is achieved by the overall design.

Optional imaging system with front and rear camera, increasing the safety greatly.

# Fully-suspended all-round vision cab

/ The new fully-suspended all-round vision cab (HCCS) and optimized vehicle outline enable all-round sight and view./ The molded interior parts enable a more comfortable feel.

 / The integral frame constituted by profiled steel pipes has higher strength and better enclosure.