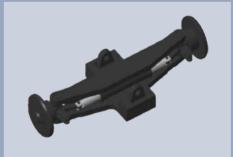

erse cylinder bower steering ear all can In.

Heavy-duty traction axle with two-stage deceleration; Maintenance-free wet brake; Hydraulic release spring action parking brake provides safe and reliable.