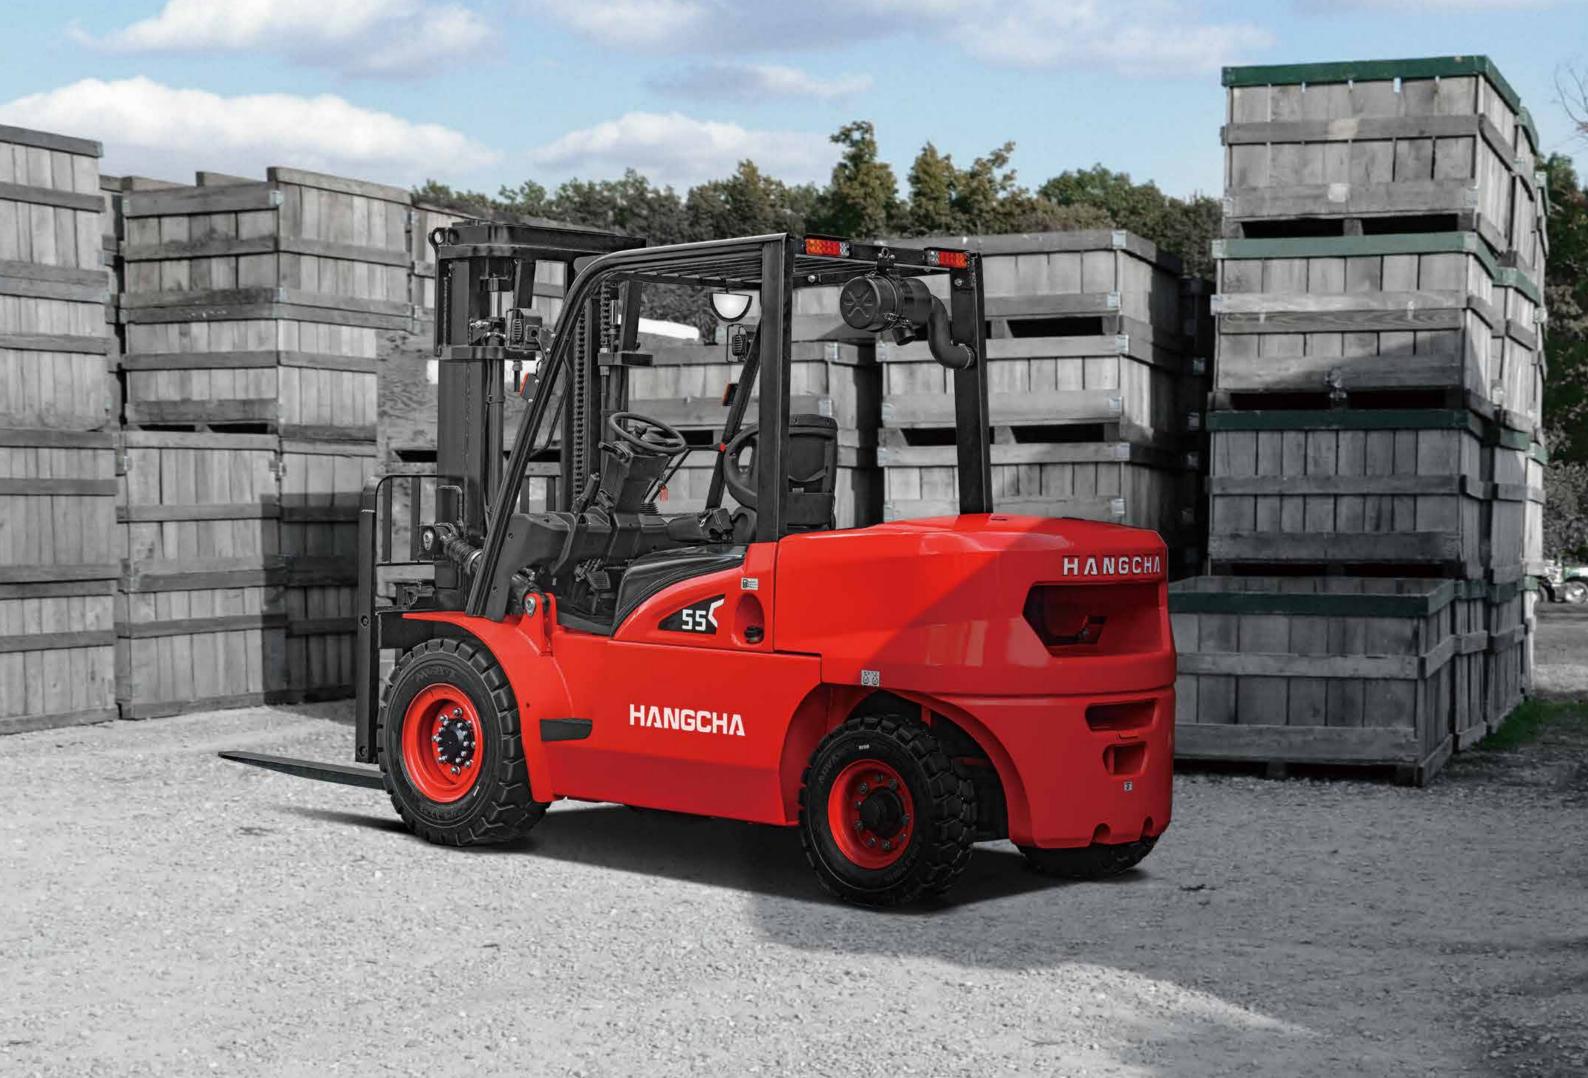

## X Series IC Forklift Truck For Work In Stone Industry

The X series 5t stone forklift, based on the X series, retains the existing highlights of the X series. By adoption of a differentiated competitive strategy according to the characteristics of the stone market working conditions, it improves product performance in terms of load capacity, reliability, heat dissipation capacity, braking capacity, dust and water resistance, surpassing competing products.

#### Novel and stylish appearance

/ A continuation of the X Series appearance features