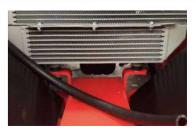

## Good resistance to dust and sand

/ Fully enclosed wet brake, high-mounted drive axle breather, steering cylinder jacket, tilt cylinder jacket, double paper air filter, protective board of heat dissipater, waterproof connector and other parts can reduce or isolate the influence of harsh environment such as sand, oil stain and dust, which can perfectly adapt to the harsh environment such as dust and sand.

Wet hrake

Piston rod sleeve

Breather

Double paper air filters

Waterproof connector

Protective board of heat dissipater