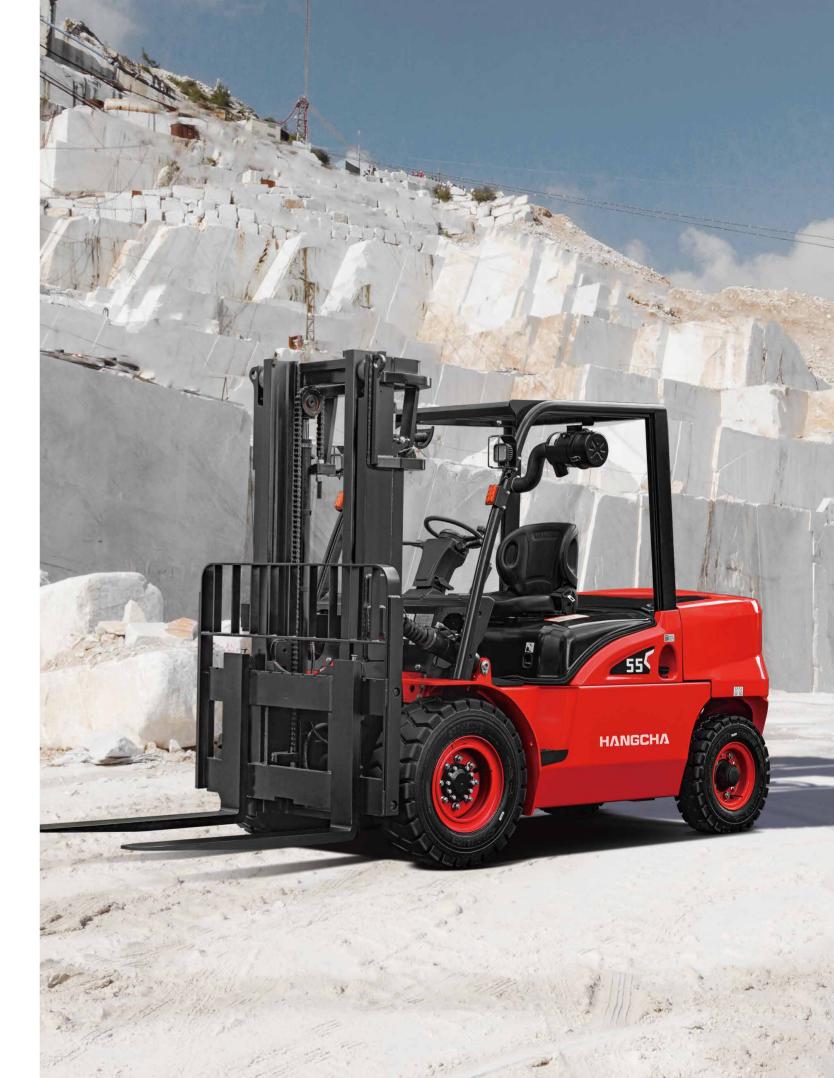

## X Series IC Forklift Truck For Work In Stone Industry

The X series 5t stone forklift, based on the X series, retains the existing highlights of the X series. By adoption of a differentiated competitive strategy according to the characteristics of the stone market working conditions, it improves product performance in terms of load capacity, reliability, heat dissipation capacity, braking capacity, dust and water resistance, surpassing competing products.

# Strong adaptability to heavy-duty operating conditions

- / 5.5T rated load, 2100mm wheel base, showing large load capacity and excellent stability.
- / 315N·m high torque and high-pressure common-rail engine, displaying strong explosive power.
- / Okamura floating hydraulic transmission exhibiting outstanding performance and better adaptability to high-intensity operating conditions.
- / The single-pump unloading multi-way valve is applied to show high-efficiency and energy-saving performance, and low hydraulic oil temperature, greatly improving the hydraulic system reliability and prolonging the service life.