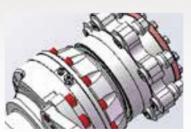

## Stable and reliable braking

- / Highly load-bearing and fully enclosed wet brake drive axle, isolated from sand, oil stains and other harsh environmental influences, realizing high reliability, stable braking, maintenance free and semi-permanent life.
- / The axle housing with a safety bearing factor of 3.7 times exhibits high bearing capacity.

Wet braking drive axle