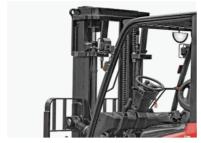

## **Strong Impact Resistance**

/ By using special reinforced side rollers, The bearing capacity of mast roller is increased by 30%, reinforced plates are added to the upper/lower beams of the outer mast, the rear end of the channel steel and the tilt cylinder seat to four groups to improve the overall strength of the mast and increase the impact resistance.

Mast assembly

/ Two reinforcement bars and arc flitch plates are added to the opposite side of the cylinder support, the front and rear lower cross members of the frame are widened and the cambered plate is welded to the steering axle mounting plate and the lower beam to strengthen the key impact bearing position.

Tilt cylinder piston rod adopts 5-7t

mo

Special bolt