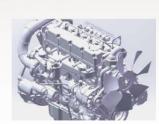

# Strong adaptability to heavy-duty operating conditions

- / 5.5T rated load, 2100mm wheel base, showing large load capacity and excellent stability.
- / 315N·m high torque and high-pressure common-rail engine, displaying strong explosive power.
- / Okamura floating hydraulic transmission exhibiting outstanding performance and better adaptability to high-intensity operating conditions.
- / The single-pump unloading multi-way valve is applied to show high-efficiency and energy-saving performance, and low hydraulic oil temperature, greatly improving the hydraulic system reliability and prolonging the service life.