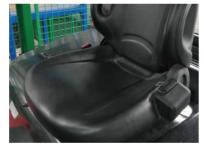

### **Better comfort**

/ The floating hydraulic transmission has low vibration, the big surrounded chair is comfortable to sit, the wet brake and electric steering are easy to operate, the mast tilting angle is 9°/9°, thus it is more convenient to fork and pick up goods in the stone market.

Big surrounded chair