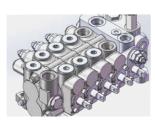

# Strong adaptability to heavy-duty operating conditions

- / 5.5T rated load, 2100mm wheel base, showing large load capacity and excellent stability.
- / 315N·m high torque and high-pressure common-rail engine, displaying strong explosive power.
- / Okamura floating hydraulic transmission exhibiting outstanding performance and better adaptability to high-intensity operating conditions.
- / The single-pump unloading multi-way valve is applied to show high-efficiency and energy-saving performance, and low hydraulic oil temperature, greatly improving the hydraulic system reliability and prolonging the service life.

Counterweight

Okamura transmission

High-pressure common-rail engine

Multiway valve