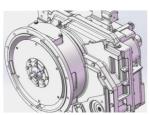

# Strong adaptability to heavy-duty operating conditions

- / 5.5T rated load, 2100mm wheel base, showing large load capacity and excellent stability.
- / 315N·m high torque and high-pressure common-rail engine, displaying strong explosive power.
- / Okamura floating hydraulic transmission exhibiting outstanding performance and better adaptability to high-intensity operating conditions.
- / The single-pump unloading multi-way valve is applied to show high-efficiency and energy-saving performance, and low hydraulic oil temperature, greatly improving the hydraulic system reliability and prolonging the service life.

Counterweight

Okamura transmission

High-pressure common-rail engine

Multiway valve