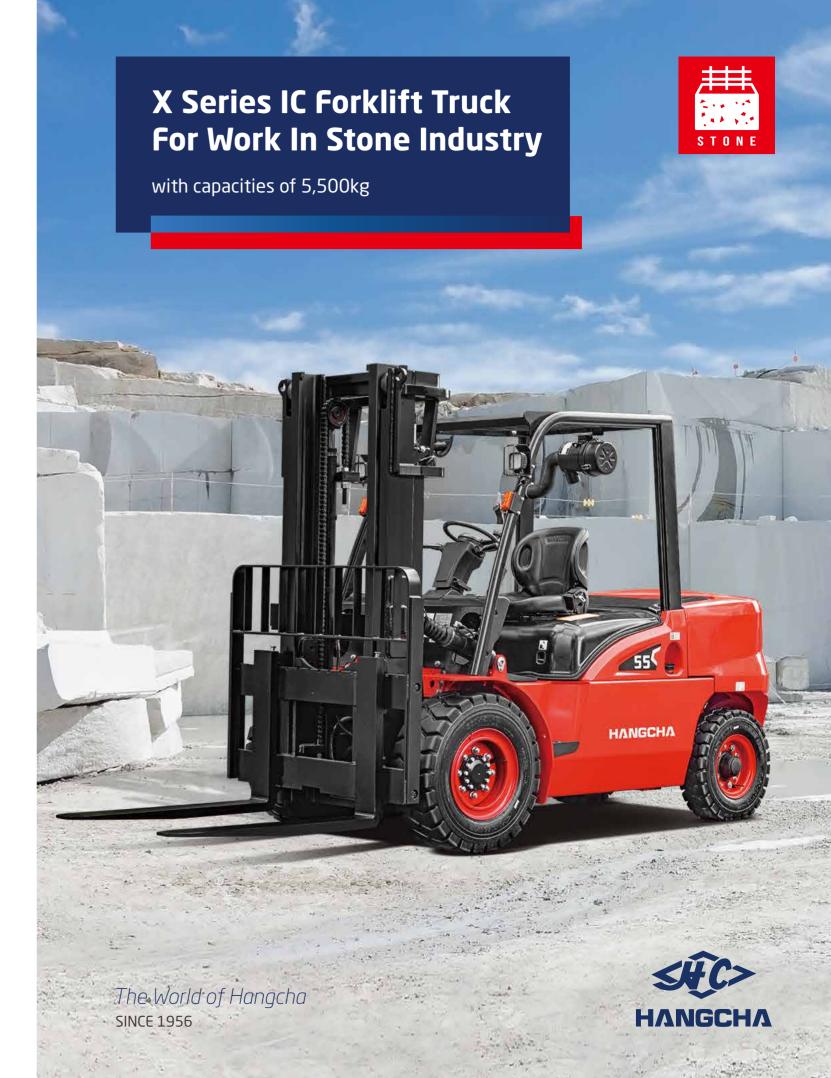

## X Series IC Forklift Truck For Work In Stone Industry

The X series 5t stone forklift, based on the X series, retains the existing highlights of the X series. By adoption of a differentiated competitive strategy according to the characteristics of the stone market working conditions, it improves product performance in terms of load capacity, reliability, heat dissipation capacity, braking capacity, dust and water resistance, surpassing competing products.