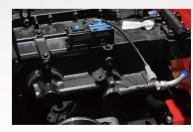

# Strong adaptability to heavy-duty operating conditions

- / 5.5T rated load, 2100mm wheel base, showing large load capacity and excellent stability.
- / 315N·m high torque and high-pressure common-rail engine, displaying strong explosive power.
- / Okamura floating hydraulic transmission exhibiting outstanding performance and better adaptability to high-intensity operating conditions.
- / The single-pump unloading multi-way valve is applied to show high-efficiency and energy-saving performance, and low hydraulic oil temperature, greatly improving the hydraulic system reliability and prolonging the service life.

Counterweight

Okamura transmission

High-pressure common-rail engine

Multiway valve