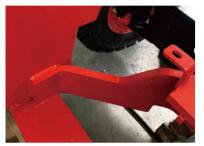

## **Strong Impact Resistance**

/ By using special reinforced side rollers, The bearing capacity of mast roller is increased by 30%, reinforced plates are added to the upper/lower beams of the outer mast, the rear end of the channel steel and the tilt cylinder seat to four groups to improve the overall strength of the mast and increase the impact resistance.

Mast assembly

/ Two reinforcement bars and arc flitch plates are added to the opposite side of the cylinder support, the front and rear lower cross members of the frame are widened and the cambered plate is welded to the steering axle mounting plate and the lower beam to strengthen the key impact bearing position.