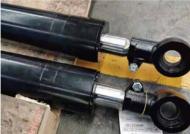

#### Strong impact resistance

/ Enhanced mast

/ Enhanced frame

/ More stable tilt cylinder

Mast assembly

/ Two reinforcement bars and arc flitch plates are added to the opposite side of the cylinder support, the front and rear lower cross members of the frame are widened and the cambered plate is welded to the steering axle mounting plate and the lower beam to strengthen the key impact bearing position.