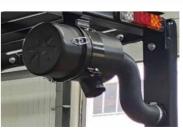

## Good resistance to dust and sand

/ Fully enclosed wet brake, high-mounted drive axle breather, steering cylinder jacket, tilt cylinder jacket, double paper air filter, protective board of heat dissipater, waterproof connector and other parts can reduce or isolate the influence of harsh environment such as sand, oil stain and dust, which can perfectly adapt to the harsh environment such as dust and sand.

Wet hrake

Piston rod sleeve

Breather

Double paper air filters

Waterproof connector

Protective board of heat dissipater