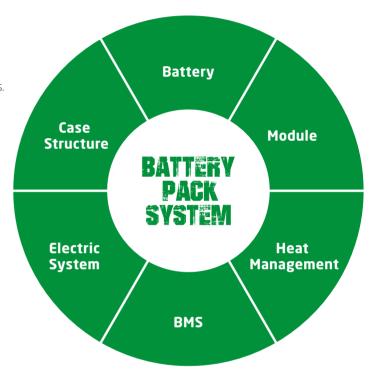

# INNOVATIVE SOLUTIONS NEW POWER NOW

- / We use square lithium iron phosphate batteries and modules used in large quantities by commercial vehicles in mature economies.
- / The module uses an aluminum alloy frame which is sturdy, lightweight and with excellent heat dissipation.
- / Safe and effective: Charging efficiency as high as 98%, thermal runaway temperature 600 °C or above.
- / Adapted to low temperatures: Comes standard with an electrical heating feature , ensuring normal operation in low temperatures.
- / Quick charging: 2 hours full charge, economic use of each break.
- / Long-working: 4000 charging cycles, capacity retention greater than 75%.
- / Maintenance-free: Battery does not require manual maintenance.
- / Green and clean: Pollution-free, zero emissions.