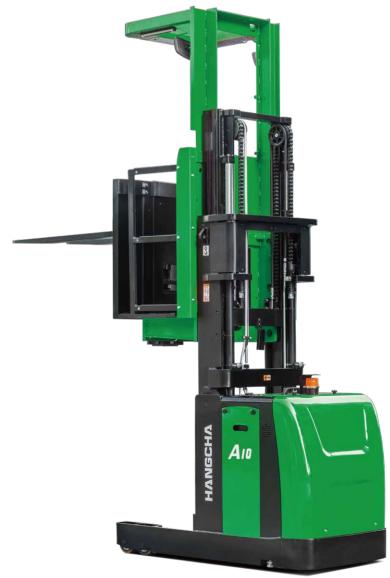

## A series Medium Level Order Picker

with capacities of 1,000kg

The World of Hangcha

## A series Medium Level Order Picker

The A series medium level order picker is a type of high-end truck of warehouse equipment. The truck features complete safety protection system, excellent ergonomic design, and cutting-edge control system. With reliability, stability, comfort, safety, and excellent performance, it is suitable for order picking operations for low and medium-level automatic storage & retrieval system with height below 5m.