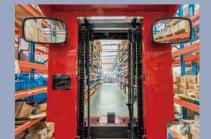

Order picker works only when the side barriers are all lowered

The FREE accelerator lever with sensor switch as standard configuration, can prevent mis-operation during the work

The rear hood can be removed easily to facilitate maintenance work on parts such as hydraulic unit, electronic control system and the motor.

LED top lamp can provide bright operatir environment

Battery side roll ou

Better vision for operation