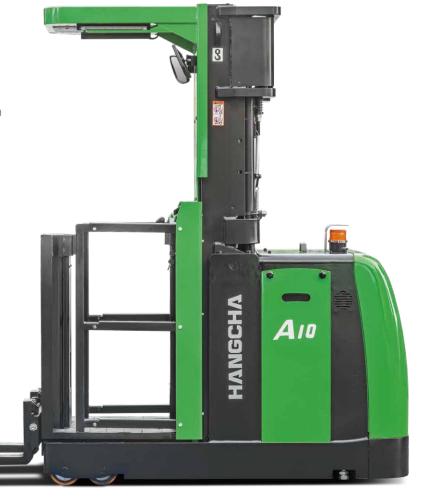

## A series Medium Level Order Picker

with capacities of 1,000kg

The World of Hangcha

## A series Medium Level Order Picker

The A series medium level order picker is a type of high-end truck of warehouse equipment. The truck features complete safety protection system, excellent ergonomic design, and cutting-edge control system. With reliability, stability, comfort, safety, and excellent performance, it is suitable for order picking operations for low and medium-level automatic storage & retrieval system with height below 5m.