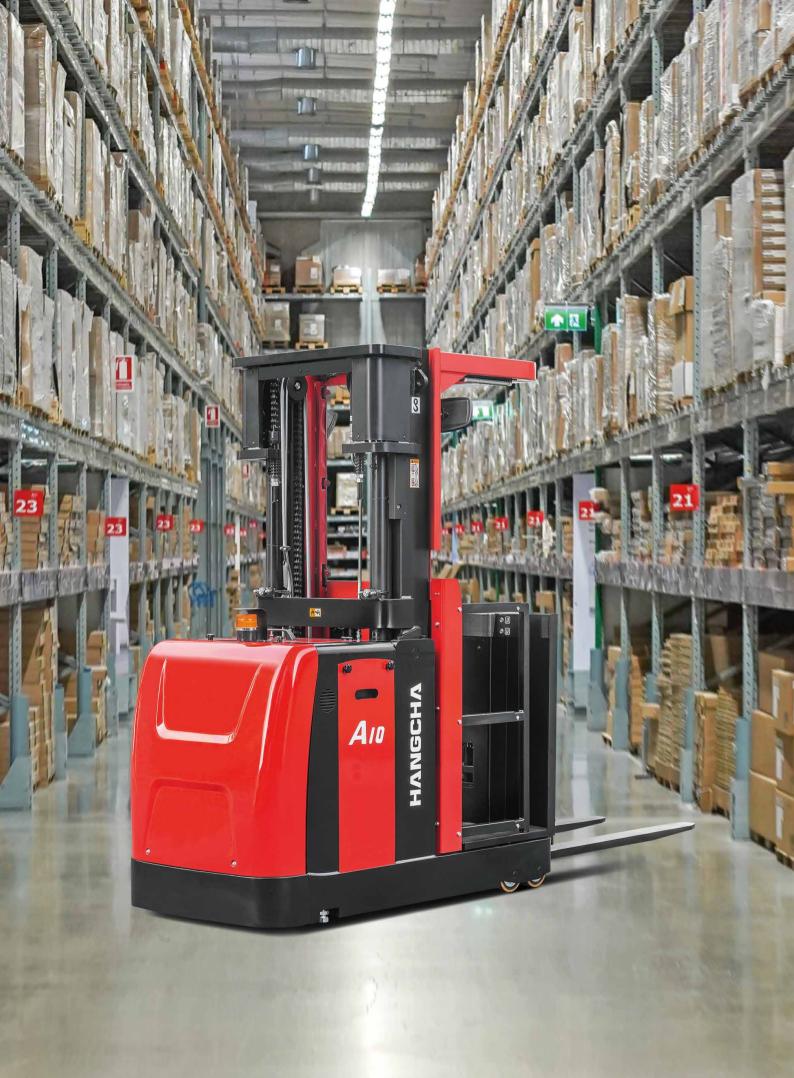

## A series Medium Level Order Picker

with capacities of 1,000kg

The World of Hangcha

## A series Medium Level Order Picker

The A series medium level order picker is a type of high-end truck of warehouse equipment. The truck features complete safety protection system, excellent ergonomic design, and cutting-edge control system. With reliability, stability, comfort, safety, and excellent performance, it is suitable for order picking operations for low and medium-level automatic storage & retrieval system with height below 5m.