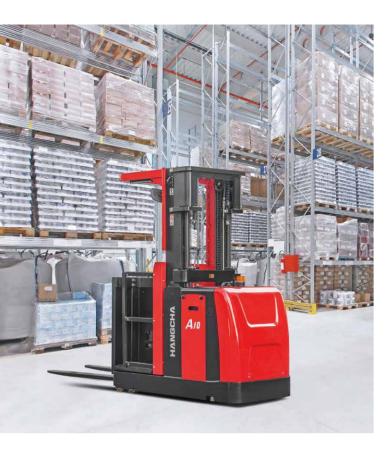

## A series Medium Level Order Picker

with capacities of 1,000kg

The World of Hangcha

## A series Medium Level Order Picker

The A series medium level order picker is a type of high-end truck of warehouse equipment. The truck features complete safety protection system, excellent ergonomic design, and cutting-edge control system. With reliability, stability, comfort, safety, and excellent performance, it is suitable for order picking operations for low and medium-level automatic storage & retrieval system with height below 5m.