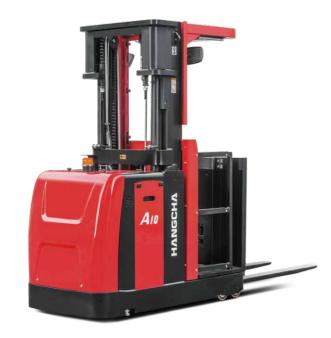

## A series Medium Level Order Picker

with capacities of 1,000kg

The World of Hangcha

## A series Medium Level Order Picker

The A series medium level order picker is a type of high-end truck of warehouse equipment. The truck features complete safety protection system, excellent ergonomic design, and cutting-edge control system. With reliability, stability, comfort, safety, and excellent performance, it is suitable for order picking operations for low and medium-level automatic storage & retrieval system with height below 5m.