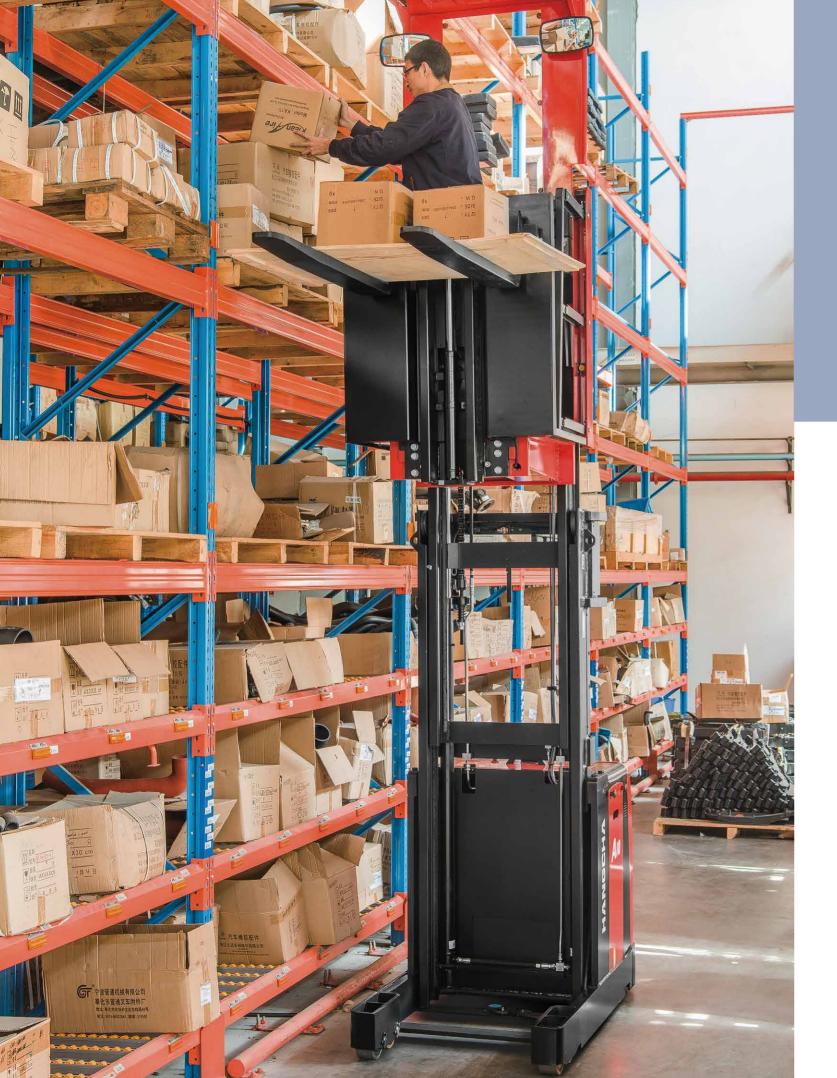

Order picker works only when the side barriers are all lowered

The FREE accelerator lever with sensor switch as standard configuration, can prevent mis-operation during the work

The rear hood can be removed easily to facilitate maintenance work on parts such as hydraulic unit, electronic control system and the motor.

LED top lamp can provide bright operatir environment

Battery side roll ou

Better vision for operation