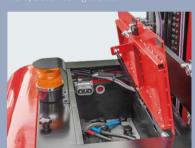

### **Standard Specification**

- / AC driving motor
- / CURTIS controller
- / Free accelerator lever (with sensor switch)
- / Automatic deceleration at turns
- / CURTIS instrument
- / Chain switch
- / Side barriers switch
- / Rear-view mirror
- / LED lamp
- / Emergency power off switch
- / Alarm light
- / Horn
- / Safety pedal
- / Tilt angle dectection system
- / Side barriers
- / File folder
- / Back cushion
- / Cup holder
- / Electrostatic belt
- / Electromagnetic brake
- / Battery side roll out

LED top lamp can provide bright operatir environment

Battery side roll ou

Better vision for operation