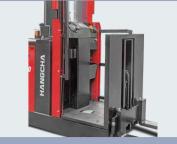

## A series Medium Level Order Picker

with capacities of 1,000kg

The World of Hangcha

## A series Medium Level Order Picker

The A series medium level order picker is a type of high-end truck of warehouse equipment. The truck features complete safety protection system, excellent ergonomic design, and cutting-edge control system. With reliability, stability, comfort, safety, and excellent performance, it is suitable for order picking operations for low and medium-level automatic storage & retrieval system with height below 5m.