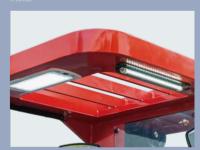

#### **Comfort**

- / Buffering and deceleration functions of the mast when it rises / descends to the top / bottom can avoid impact and thus increase comfort.
- / Rising / descending speed of both the cab and fork can be regulated in proportion to control accuracy.
- / LED cab top lamp and side lamp, as standard configuration, feature attractive appearance and bright illumination, and are helpful for order picking operations in space with poor lighting.
- / The CURTIS multi-functional instrument, as standard configuration, has multiple functions including speed selection and wheel position display, and can clearly display various types of information about the truck.
- / With a sub-operation system, rising / descending of the cab and fork can be manipulated to facilitate order picking operations.

LED top lamp can provide bright operatir environment

Battery side roll ou

Better vision for operation