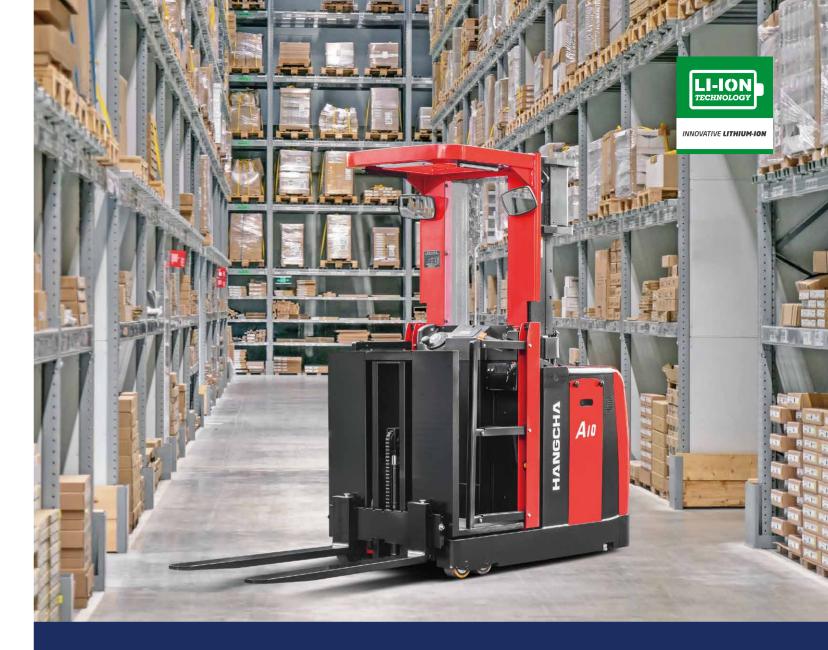

## A series Medium Level Order Picker

with capacities of 1,000kg

The World of Hangcha

## A series Medium Level Order Picker

The A series medium level order picker is a type of high-end truck of warehouse equipment. The truck features complete safety protection system, excellent ergonomic design, and cutting-edge control system. With reliability, stability, comfort, safety, and excellent performance, it is suitable for order picking operations for low and medium-level automatic storage & retrieval system with height below 5m.