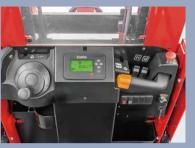

#### **Comfort**

- / Buffering and deceleration functions of the mast when it rises / descends to the top / bottom can avoid impact and thus increase comfort.
- / Rising / descending speed of both the cab and fork can be regulated in proportion to control accuracy.
- / LED cab top lamp and side lamp, as standard configuration, feature attractive appearance and bright illumination, and are helpful for order picking operations in space with poor lighting.
- / The CURTIS multi-functional instrument, as standard configuration, has multiple functions including speed selection and wheel position display, and can clearly display various types of information about the truck.
- / With a sub-operation system, rising / descending of the cab and fork can be manipulated to facilitate order picking operations.

### **Standard Specification**

- / AC driving motor
- / CURTIS controller
- / Free accelerator lever (with sensor switch)
- / Automatic deceleration at turns
- / CURTIS instrument
- / Chain switch
- / Side barriers switch
- / Rear-view mirror
- / LED lamp
- / Emergency power off switch
- / Alarm light
- / Horn
- / Safety pedal
- / Tilt angle dectection system
- / Side barriers
- / File folder
- / Back cushion
- / Cup holder
- / Electrostatic belt
- / Electromagnetic brake
- / Battery side roll out